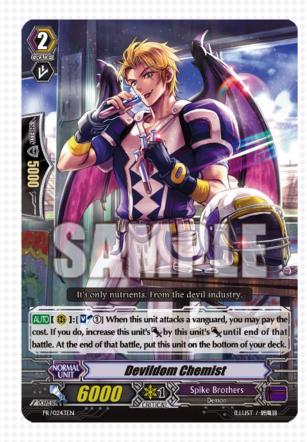

## April Shop Tournament PR Card

# **Devildom Chemist**

By paying the cost, you can double your power when this unit attacks the vanguard!

At the end of the battle, you need put this unit on the bottom of your deck.