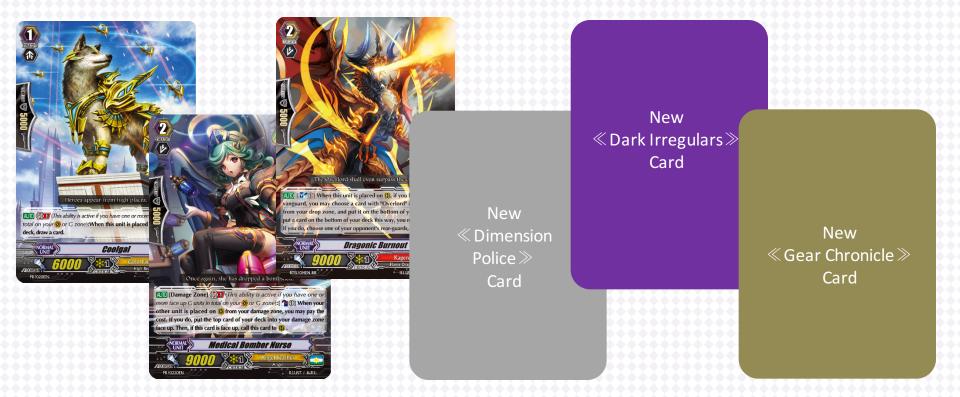

# **Box Toppers**

%2 of the 6 PR Cards will be included in every box.

©bushiroad All Rights Reserved.