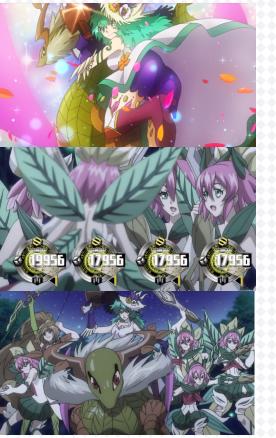

### Episode 23: Showdown! Team Q4 Tokoha versus Misaki

It was an intense fight between Tokoha and Misaki!

As commented by Director Umemoto, "For Misaki's Stride scene, the animation was made with a strong influence of bind in mind! And for the Katrina Bloom scene, the picture of all of them in high spirits and tension expressed their power-up!"

### Episode 23: Showdown! Team Q4 Tokoha versus Misaki