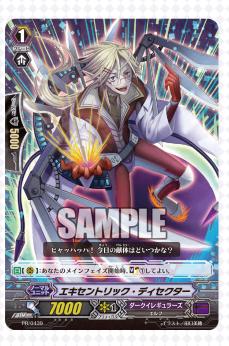

# **Eccentric Dissector**

At the beginning of your main phase, Soul-Charge 1.

Unlike "Yellow Bolt", you cannot Soul-Charge on the turn this unit is placed on the field, but as you need not rest it to Soul-Charge, it can boost!

[AUTO](RC):At the beginning of your main phase, you may Soul-Charge 1.