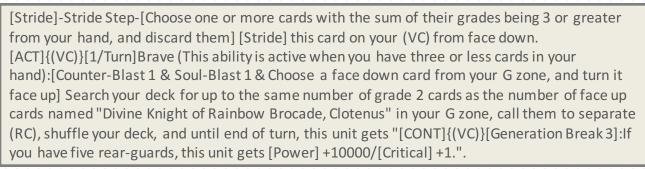

# Divine Knight of Rainbow Brocade, Clotenus

- A G unit with the Brave ability.
- Search your deck for up to the same number of grade 2 cards as the number of face up cards named "Divine Knight of Rainbow Brocade, Clotenus" in your G zone. Also, with GB3 and 5 rear-guards, this unit gets Power+10000 /

Critical+1! You can call out a unit from the first Stride!