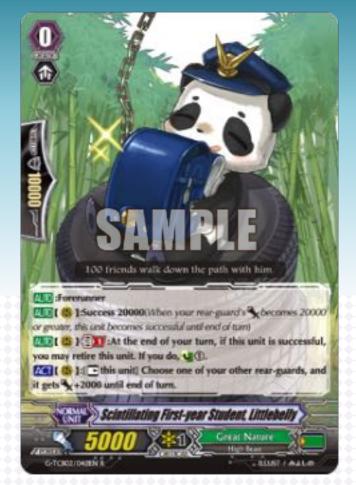

## Scintillating First-year Student, Littlebelly

- Forerunner
- •Success 20000
  - At the end of the turn, if it is successful, you can retire it. And if you do, counter-charge 1!!
- By resting itself, you can give 1 rear-guard a boost of 2000 power.