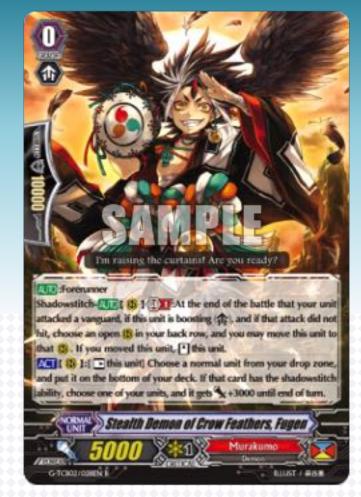

# Stealth Demon of Crow Feathers, Fugen

- Forerunner
- Shadowstitch
  - If it is boosting, and the attack doesn't hit, it can move to a rear-guard circle in the back row.
- By resting itself, you can return a normal unit from the drop zone. And if that has shadowstich it gains 3000 power!!