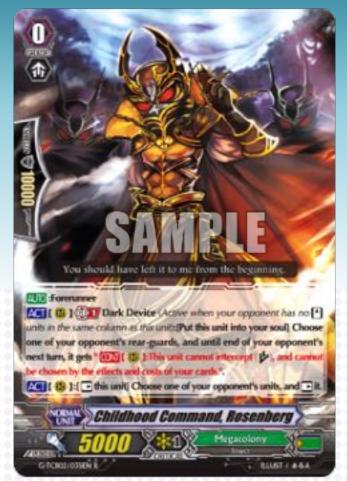

## Childhood Command, Rosenberg

- Forerunner
- Dark Device
  - Until the end of the turn, 1 of your opponent's rearguards has its capability to intercept or be targeted by effects sealed.
- By resting itself, you can rest 1 of your opponent's units.