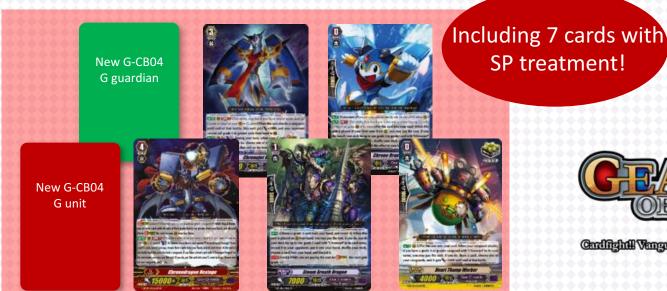

## 《Gear Chronicle》 Clan Booster

## Special Reissue!!

「Chronodragon Nextage」

Limited inclusion in packs with R treatment!

3 types of normal reissue:

Tick-away Dragon
Steam Maiden, Lasina-bel \*\*new illustration
Steam Knight, Puzur-Ili \*\*new illustration

## Gear Chronicle SP Clan Pack!

SP Clan Pack:

Set of 7 cards with special treatment featuring key cards from the same clan in one pack!

SP Clan Packs have very limited appearance!

There are 2 types of the SP clan pack: "Chrono Shindou ver." "Ryuzu Myoujin ver.".