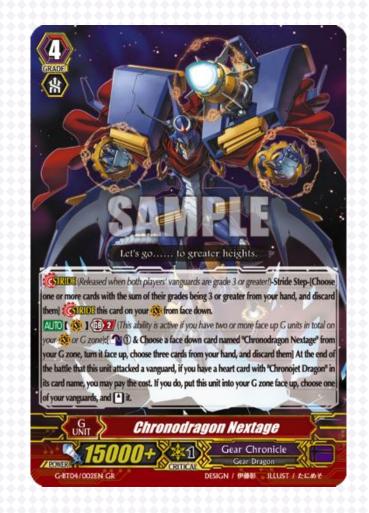

#### Clan: Gear Chronicle

| Release | Card Name                                          | Type | Qty |
|---------|----------------------------------------------------|------|-----|
| G-BT07  | Interdimensional Dragon, Bind Time Dragon          | G    | 2   |
| G-BT02  | Interdimensional Dragon, Faterider Dragon          | G    | 1   |
| G-TD06  | Interdimensional Beast, Metallica Phoenix          | G    | 2   |
| G-BT04  | Chronodragon Nextage                               | G    | 2   |
| G-FC02  | Interdimensional Dragon, Chronoscommand Revolution | G    | 2   |
| G-BT01  | Interdimensional Dragon, Chronoscommand Dragon     | G    | 1   |
| G-FC03  | Air Element, Sebreeze                              | G    | 1   |
| G-BT07  | Highbrow Steam, Raphanna                           | G    | 1   |
| G-FC03  | Retroactive Time Maiden, Uluru                     | G    | 2   |
| G-FC03  | Metal Element, Scryew                              | G    | 1   |
| MB      | Light Element, Agleam                              | G    | 1   |
| G-TD01  | Chronojet Dragon                                   |      | 4   |
| G-BT07  | Chronofang Tiger                                   |      | 1   |
| G-BT04  | Steam Fighter, Balih                               |      | 1   |
| G-BT05  | Metalglider Dragon                                 |      | 1   |

#### (Japanese Tournament in Japan)

Clan: Gear Chronicle

| Release | Card Name                                  | Туре | Qty |
|---------|--------------------------------------------|------|-----|
| G-BT07  | Interdimensional Dragon, Bind Time Dragon  | G    | 2   |
| G-TD06  | Interdimensional Beast, Metallica Phoenix  | G    | 2   |
| G-BT04  | Chronodragon Nextage                       | G    | 2   |
| G-BT05  | Fiery March Colossus                       | G    | 1   |
| G-FC03  | Interdimensional Dragon, Warp Drive Dragon | G    | 3   |
| G-FC03  | Air Element, Sebreeze                      | G    | 1   |
| G-FC03  | Retroactive Time Maiden, Uluru             | G    | 3   |
| G-BT07  | Highbrow Steam, Raphanna                   | G    | 2   |
| G-TD01  | Chronojet Dragon                           |      | 4   |
| G-BT04  | Steam Fighter, Balih                       |      | 1   |
| G-BT07  | Square-one Dragon                          |      | 1   |
| G-BT03  | Earth Elemental, Pokkur                    |      | 1   |
| G-BT07  | Drain-valve Dragon                         |      | 1   |
| G-BT04  | Steam Knight, Kalibum                      |      | 3   |
| G-BT04  | Upstream Dragon                            |      | 3   |
| G-TD06  | History-maker Dragon                       |      | 3   |

## Special Reissue!!

「Chronodragon Nextage」

Limited inclusion in packs with R treatment!

3 types of normal reissue:

Tick-away Dragon
Steam Maiden, Lasina-bel \*\*new illustration
Steam Knight, Puzur-Ili \*\*new illustration