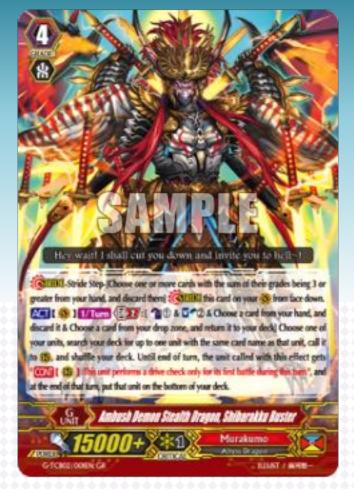

## Ambush Demon Stealth Dragon, Shibarukku Buster

# For the first time in the history of Vanguard, a rear-guard can perform a drive check!!

Choose 1 of your units, and call a card with the same name from your deck!

And only for its first battle, that card will be able to perform a drive check!!