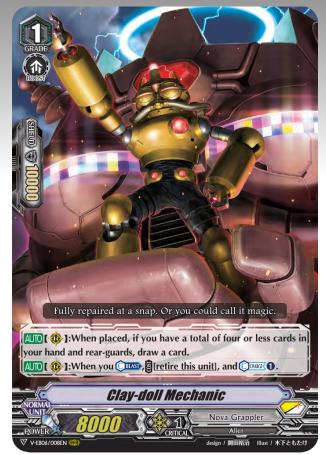

## "Clay-doll Mechanic"

- When placed, if you have a total of four or less cards in your hand and rear-guards, draw a card!
- •When you Counter-Blast, retire this unit, and Counter-Charge 1!

-Featured Clans-Royal Paladin Link Joker Kagero Nova Grappler