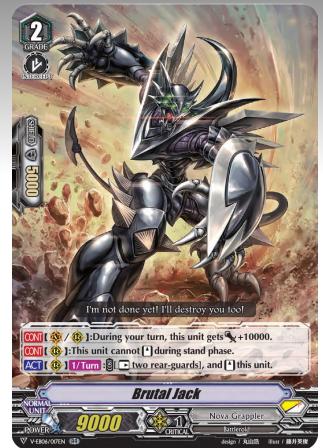

## "Brutal Jack"

- During your turn, power +10 000
- Though this unit cannot stand during stand phase, by resting 2 rear-guards, this unit stands!

"Light of Salvation, Logic of Destruction" on sale June 7(Friday), 2019