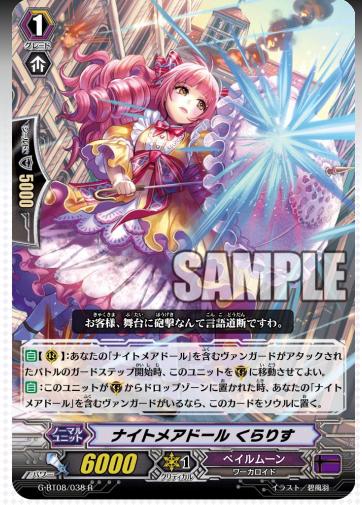

# Nightmare Doll, Claris

- It can move to the guardian circle when your "Nightmare Doll" vanguard is attacked.
- Put it into your soul after guarding if your vanguard is a "Nightmare Doll".

English edition card is under development