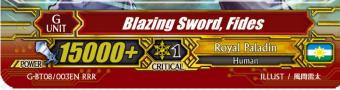

# Blazing Sword, Fides

 Turn a card in the G zone face up.
Discard a card from your hand, call a Grade 2 card from your deck, and if that unit has the brave ability, draw a card.

•When this unit attacks, if you have a face up card named "Blazing Sword, Fides" in your G zone, retire one of your opponent's rear-guards, and 2 of your units get Power +5000!

\*English edition card is under development

(CIRIDE -Stride Step-[Choose one or more cards with the sum of their grades being 3 or greater from your hand, and discard them] (CIRIDE this card on your (from face down. ACI [ (from face down card from your G zone, and turn it face up & Choose a card from your hand, and discard it] Search your deck for up to one grade 2 card, call it to (from your hand, and discard it] Search your deck for up to one grade 2 card, call it to (from your deck, and if that unit has the brave ability, draw a card. Until end of turn, this unit gets (AUTO [ (from file)]) (from file)) Brave:When this unit attacks, if you have a face up card named "Blazing Sword, Fides" in your G zone, choose one of your opponent's rear-guards, retire it, choose up to two of your units, and they get (from file)) (from file)).