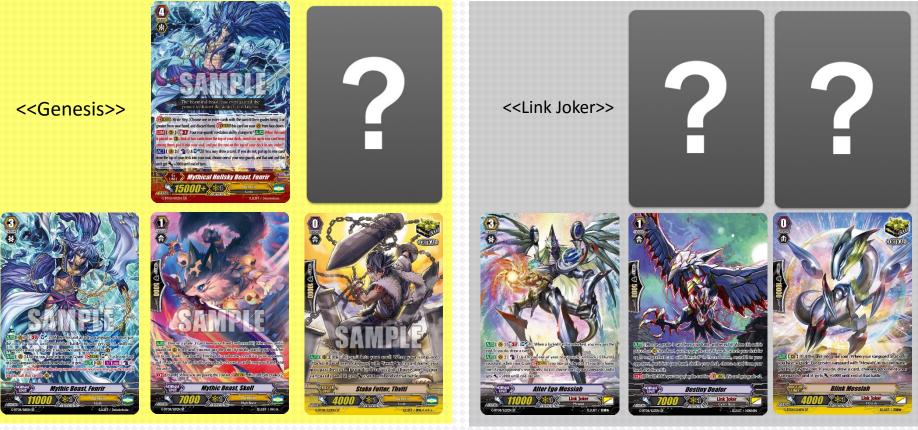

# SP Clan Pack Unveiled!

# <<Neo Nectar>> <<Royal Paladin>> ranscanding the Reavons Al Laurel Knight, Sicilua e Sky Knight, Alt.

X English edition card is under development <sup>©b</sup>

©bushiroad All Rights Reserved.

1/Turn (1) 2/1 000

# SP Clan Pack Unveiled!

X English edition card is under development <sup>©bus</sup>

# **SP Clan Pack Unveiled!**

# <<Pale Moon>> Carnivorous Megatrick, Prana

#### <<Granblue>>

\*English edition card is under development