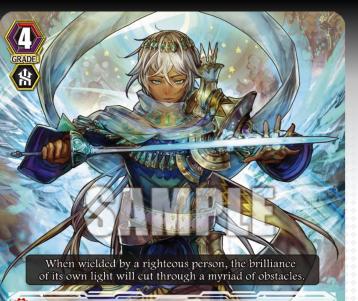

# Blazing Sword, Fides

 Turn a card in the G zone face up.
Discard a card from your hand, call a Grade 2 card from your deck, and if that unit has the brave ability, draw a card.

•When this unit attacks, if you have a face up card named "Blazing Sword, Fides" in your G zone, retire one of your opponent's rear-guards, and 2 of your units get Power +5000!

\*English edition card is under development

(CIRIDE -Stride Step-[Choose one or more cards with the sum of their grades being 3 or greater from your hand, and discard them] (CIRIDE this card on your (from face down. ACI [ (from face down card from your G zone, and turn it face up & Choose a card from your hand, and discard it] Search your deck for up to one grade 2 card, call it to (from your hand, and discard it] Search your deck for up to one grade 2 card, call it to (from your deck, and if that unit has the brave ability, draw a card. Until end of turn, this unit gets (AUTO [ (from file)]) (from file)) Brave:When this unit attacks, if you have a face up card named "Blazing Sword, Fides" in your G zone, choose one of your opponent's rear-guards, retire it, choose up to two of your units, and they get (from file)) (from file)).