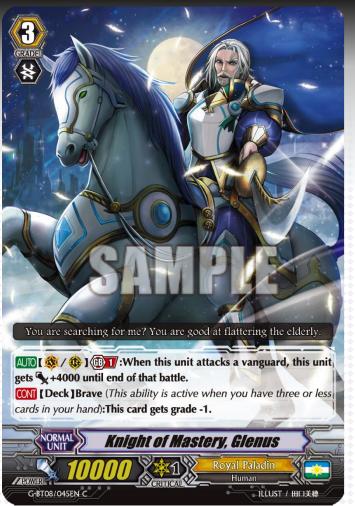

# Knight of Mastery, Glenus

•When "Brave" is achieved, this unit becomes Grade 2 while in the deck.

•When this unit attacks a vanguard, this unit gets Power +4000.

XEnglish edition card is under development