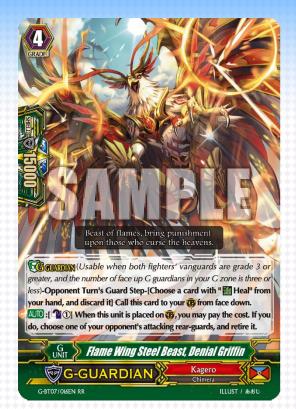

# Regarding "Number of attacks"

- Q. The attacking rear-guard is retired due to "Flame Wing Steel Beast, Denial Griffin's" ability. Is the attack still counted?
- A. Yes, it is.

  At the moment a unit's attack on a target is declared, the attack has already been counted. Even though the unit that attacked is no longer on the field, the number of attacks doesn't change.