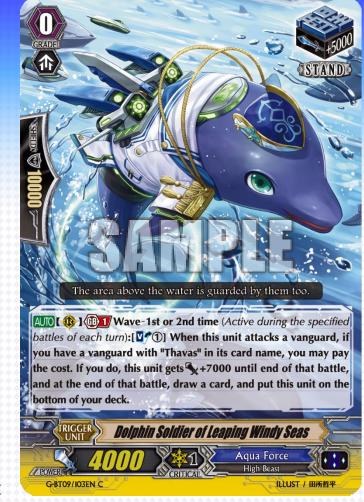

# Dolphin Soldier of Leaping Windy Seas

Wave-1<sup>st</sup> or 2<sup>nd</sup> time
When you attack, if you have a vanguard with "Thavas" in its card name,
Power +7000!!

At the end of the battle, draw a card and put it on the bottom of your deck.

\* card is under development