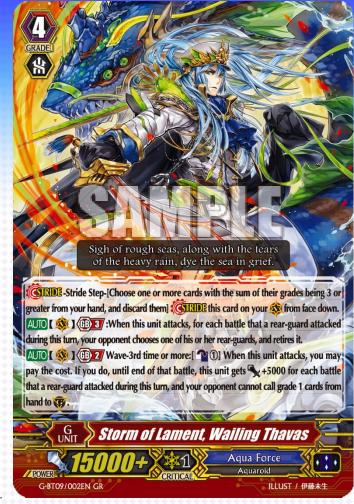

# Storm of Lament, Wailing Thavas

GB2 Wave-3<sup>rd</sup> time or more
When this unit attacks, for each battle a
rear-guard attacked, Power +5000!!
and your opponent cannot guard with
grade 1 cards.

GB3 For each battle a rear-guard attacked, retire an opponent's rear-guard.