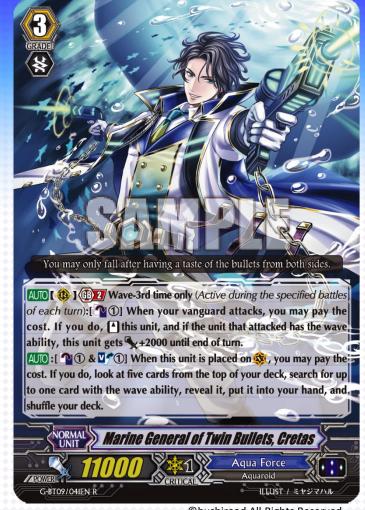

# Marine General of Twin Bullets, Cretas

- Wave-3<sup>rd</sup> time
  When your vanguard attacks, you can Stand
  "Cretas" and if your vanguard has the wave
  ability, Power +2000!!
- •When placed as vanguard, look at five cards from the top of your deck, and add up to one card with the wave ability to your hand.

is under development