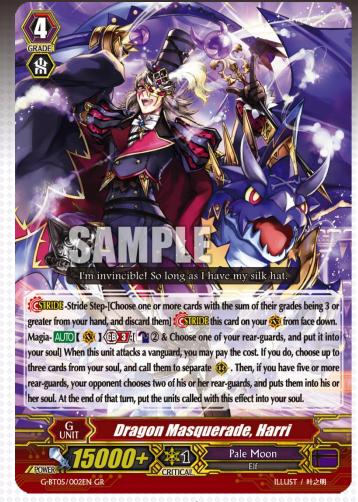

## Dragon Masquerade, Harri

The G Unit with the powerful "Magia" ability.

Once you reach GB3 and attack the vanguard, you can put a rear-guard into your soul and call up to 3 units from your soul!! Then, if you have 5 or more souls, your opponent must put 2 of their rear-guards into their soul!