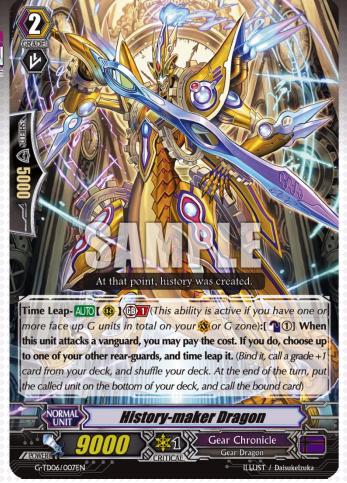

## **History-maker Dragon**

A grade 2 unit with the "Time Leap" ability.

When you have GB1 and attack the opponent's vanguard, you can "Time Leap" another unit.

Time Leap a unit that has already finished attacking to gain one more attack!