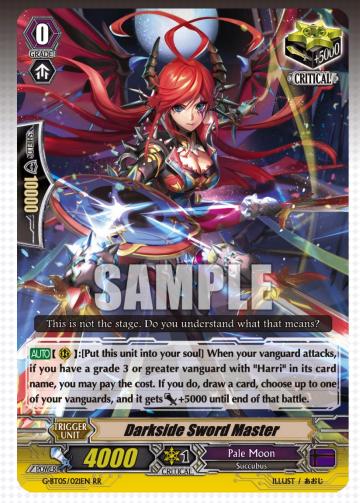

#### **Darkside Sword Master**

When your vanguard with "Harri" in its card name attacks, you can put this unit into your soul to draw a card and add +5000 power to your vanguard!!

Since 《Palemoon》 can call units from the soul, you can use this ability multiple times!