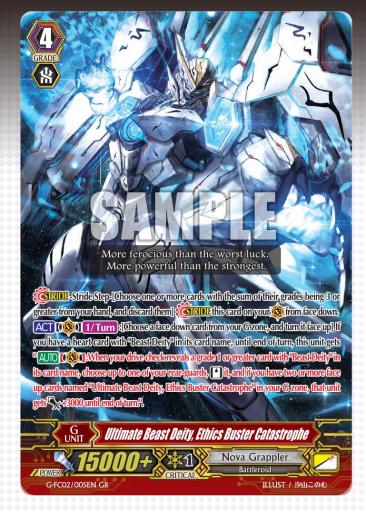

# **Ultimate Beast Deity, Ethics Buster Catastrophe**

The G Unit for Beast Deity has finally arrived!

Similarly to "Ethics Buster Extreme", you can [Stand] a rear-guard when a Grade 1 or above "Beast Deity" is being triggered during the drive check. If you have 2 or more face up cards with the same card name as this card in your G zone, the units being [Stand] get +3000 power!!