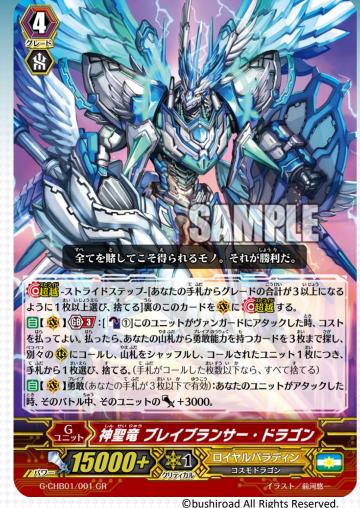

# Holy Dragon, Brave Lancer Dragon

Brave Power +3000 for the attacking unit!!

GB3 When it attacks a vanguard, call up to three units with the Brave ability, and discard the number of cards from hand equal to the number of units you called.