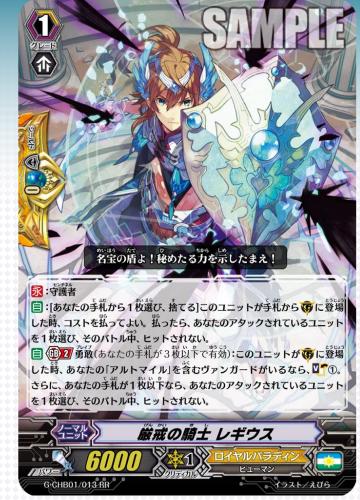

## Security Knight, Regius

Support Sentinel for "Altmile"

Brave

If you have "Altmile" for your vanguard, soul-charge 1!

Then, if you have one card or less in your hand, even without paying the cost, your attacked unit cannot be hit!!

### Security Knight, Regius

- Q. When "Regius" is placed as a guardian, and your hand size is 4 cards, by discarding 1 card for cost, can the Brave ability of soul-charge 1 be activated?
- A. No, it cannot be activated.
  The Brave ability of "Regius" requires a hand size of 3 or less when it is placed on the field to be activated.
- Q. For the ability that states "cannot be hit if your hand size is 1 or less", can it be activated even when your vanguard is not "Altmile"?
- A. No, it cannot be activated.
   As that sentence begins with "then", the conditions specified prior to that sentence need to be fulfilled.
  - In this situation, it means your vanguard needs to be "Altmile" for activation.