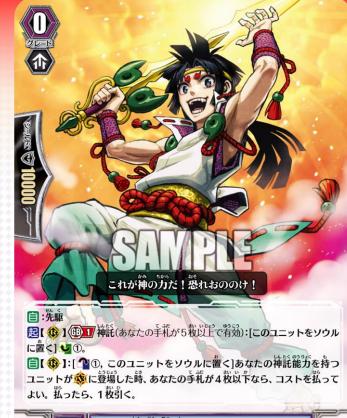

### Deity Spirit Loyalist, Ikutsu-hikone

- Forerunner
- When a vanguard with the Oracle ability is placed, if you have four or less cards in your hand, put this unit into your soul and draw a card!!
- Oracle
  Put this unit into your soul, and counter-charge 1!!