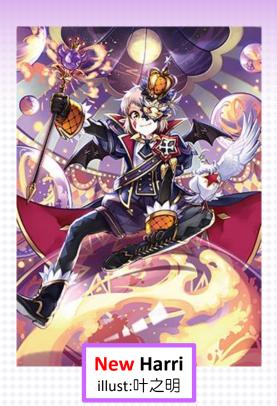

### Re-issue Information!!

2 types of Special Re-issues!!

"Masked Magician, Harri"
"Vampire Princess of Night
Fog, Nightrose"

Special RRR foiled Re-issues of popular units with new illustrations!

Special Reissue

Masked Magician, Harri

Special Counter

Special Reissue

Vampire Princess of Night Fog, Nightrose **New Illustration** 

Tommy the Ghostie Brothers

©bushiroad All Rights Reserved.