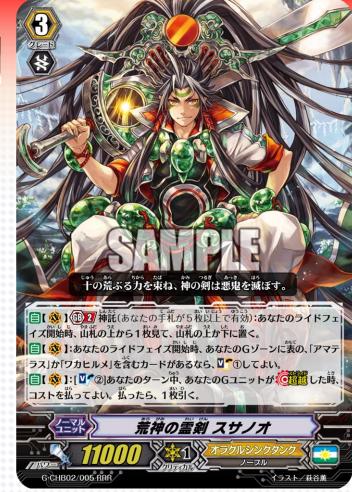

### Spiritual Sword of Rough Deity,

### Susanoo

When you Stride

- Draw a card by paying soul-blast 2!!At the beginning of your ride phase
- If you have a face up card with "Amaterasu" or "Wakahirume" in its card name in your G zone, soul-charge 1!
- GB2 Oracle Look at the top card of your deck, and put it on the top or the bottom of your deck.

※ English Edition card is under development