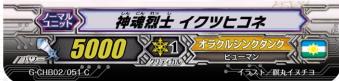

### Deity Spirit Loyalist, Ikutsu-hikone

- Forerunner
- When a vanguard with the Oracle ability is placed, if you have four or less cards in your hand, put this unit into your soul and draw a card!!
- Oracle
  Put this unit into your soul, and counter-charge 1!!