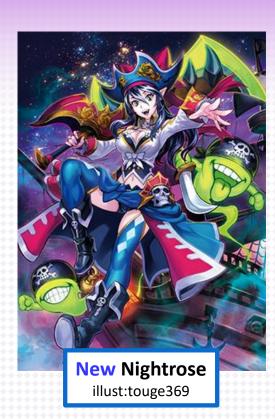

### Re-issue Information!!

2 types of Special Re-issues!!

"Masked Magician, Harri"
"Vampire Princess of Night
Fog, Nightrose"

Special RRR foiled Re-issues of popular units with new illustrations!

Special Reissue

Masked Magician, Harri

Special Counter

Special Reissue

Vampire Princess of Night Fog, Nightrose **New Illustration** 

Tommy the Ghostie Brothers

©bushiroad All Rights Reserved.