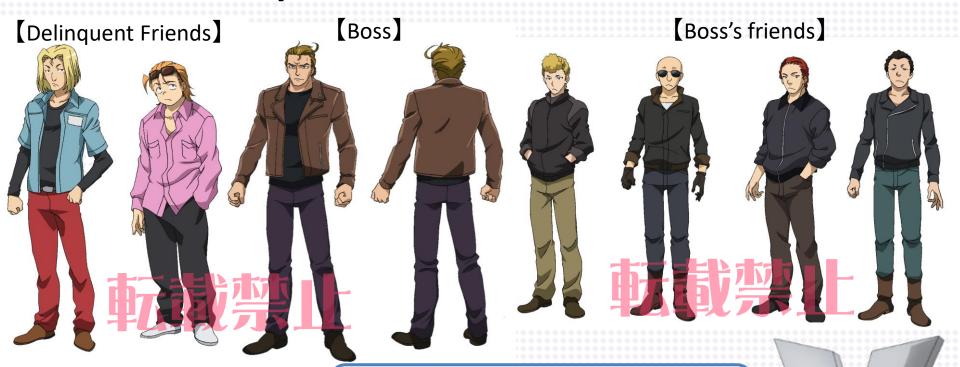

### Turn 11: To me, you are...!

Introducing Kazuma's delinquent friends, Boss and his friends!!

Everyone uses the "Spike Brothers" deck!