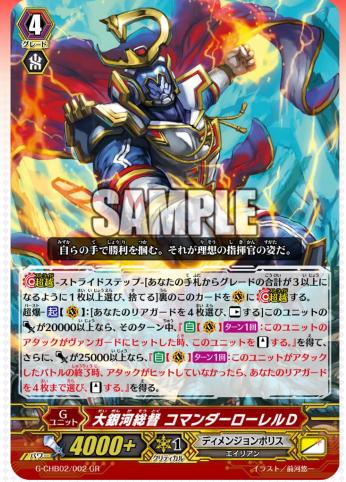

## Great Galactic Governor, Commander Laurel D

Burst Rest four of your rear-guards

- if power is 20000 or greater
- →if the attack hits a vanguard, it stands again!!
- if power is 25000 or greater
- →if the attack did not hit, stand four of your rear-guards at the end of the battle