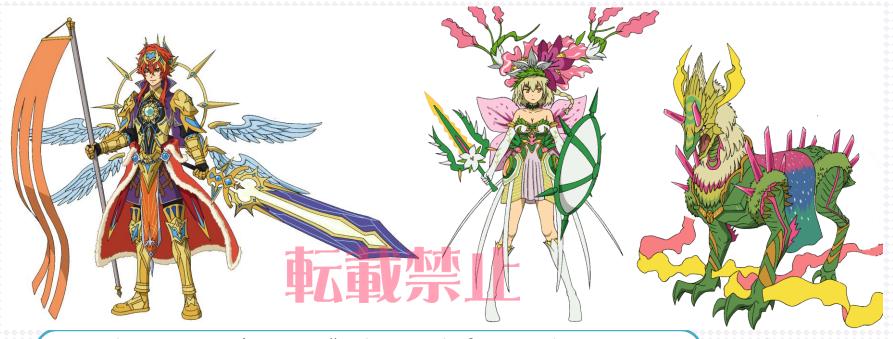

### **TURN 17: Signpost of Light**

Introducing Taiyou's trump "Holy Sword of Heavenly Law, Gurguit" and Tokoha's trump "Governing Flower Princess, Selfina"! Both will be enclosed in "Raging Clash of the Blade Fangs", so please look forward to it!