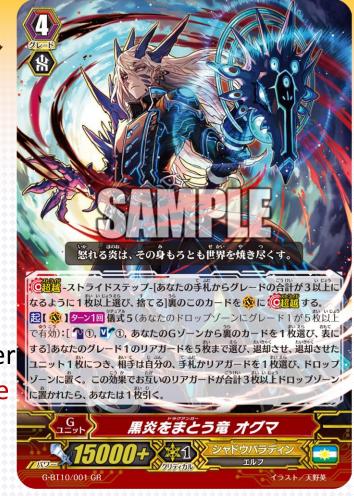

# Draganger, Ogma

#### Ritual 5

You may retire up to five of your grade 1 rearguards.

Your opponent puts the same number of cards from his or her hand or rear-guards as the number of rear-guards you retired, and puts them into the drop zone.

→ If three or more rear-guards are put into the drop zone, draw a card!!