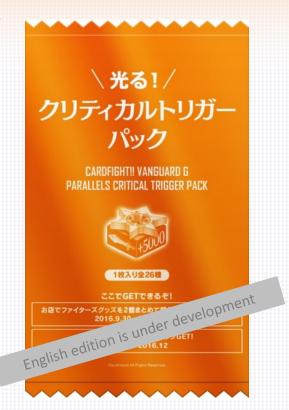

## **Special Critical Trigger Pack Campaign**

# Get 1 Special Critical Trigger Pack with a purchase of 6 of any Cardfight!! Vanguard booster packs!

Each pack includes 1 critical trigger in RR treatment from the 26 types listed below!!

- Jewel Knight, Noble Stinger
- Battle Sister, Ginger
- •Hot Shot Celestial, Samyaza
- •Revenger, Air Raid Dragon
- •Liberator of Hope, Epona
- Regalia of Far-sight, Clear Angel
- •Seal Dragon, Biella
- Stealth Beast, Tobihiko
- Ancient Dragon Flame Maiden
- •Fox Tamer, Izuna
- Eradicator, Yellow Gem Carbuncle
- •Minimum Raizer
- •Dimensional Robo, Daiwolf

- Star-vader, Weiss Soldat
- Sonic Breaker
- Amon's Follower, Cruel Hand
- •Silver Thorn, Barking Dragon
- •Steam Scara, Ka-lanma
- •Jimmy the Ghostie
- •Duo Pride Crown, Madeira (B/W)
- •Blue Storm Soldier, Missile Trooper
- Machining Scorpion
- Holder Hedgehog
- Night Queen Musketeer, Daniel
- •Thunder Elemental, Gororo