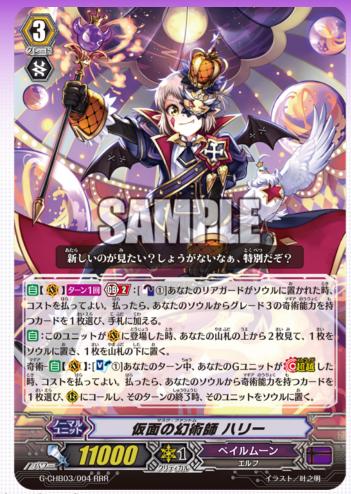

## Masked Phantom, Harri

- When placed, look at two cards from the top of your deck
  - → Put one into your soul
    - Put the other on the bottom of your deck!!
- [Magia] When you Stride,
   call a card with the magia ability from your soul!
- When your rear-guard is put into your soul, put a grade 3 card with the magia ability into your hand.