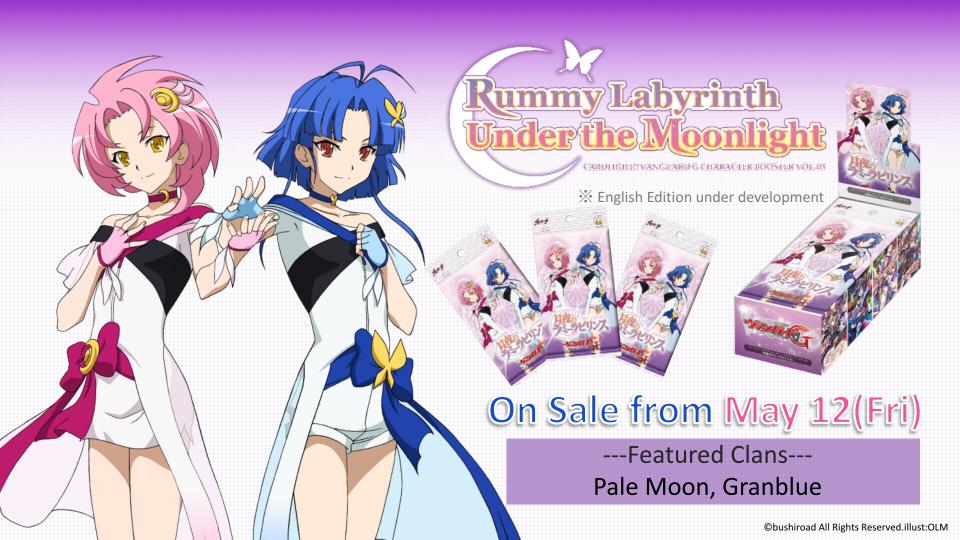

## **Special Critical Trigger Pack Campaign**

# Get 1 Special Critical Trigger Pack with a purchase of 6 of any Cardfight!! Vanguard booster packs!

Each pack includes 1 critical trigger in RR treatment from the 26 types listed below!!

- Jewel Knight, Noble Stinger
- Battle Sister, Ginger
- •Hot Shot Celestial, Samyaza
- •Revenger, Air Raid Dragon
- •Liberator of Hope, Epona
- Regalia of Far-sight, Clear Angel
- •Seal Dragon, Biella
- Stealth Beast, Tobihiko
- Ancient Dragon Flame Maiden
- •Fox Tamer, Izuna
- Eradicator, Yellow Gem Carbuncle
- •Minimum Raizer
- •Dimensional Robo, Daiwolf

- Star-vader, Weiss Soldat
- Sonic Breaker
- Amon's Follower, Cruel Hand
- •Silver Thorn, Barking Dragon
- •Steam Scara, Ka-lanma
- •Jimmy the Ghostie
- •Duo Pride Crown, Madeira (B/W)
- •Blue Storm Soldier, Missile Trooper
- Machining Scorpion
- Holder Hedgehog
- Night Queen Musketeer, Daniel
- •Thunder Elemental, Gororo