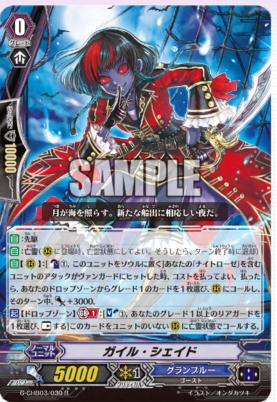

# Regarding the revised text for Japanese Edition "Guile Shade"

#### **Incorrect**

[ACT](Drop zone)[Generation Break 1]:[Choose a grade 1 or greater rear-guard, and [Rest] it] Call this card to (RC) in hollowed state.

### **Correct**

[ACT](Drop zone)[Generation Break 1]:[Soul-Blast 1 & Choose a grade 1 or greater rear-guard, and [Rest] it] Call this card to an open (RC) in hollowed state.