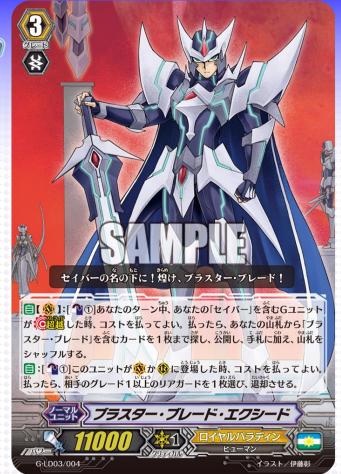

# Blaster Blade Exceed

- When placed on the field,you can retire a grade 1 or greater rear-guard!!
- When you Stride a "Saver", search your deck for a card with "Blaster Blade" in its card name, and add it to your hand!!