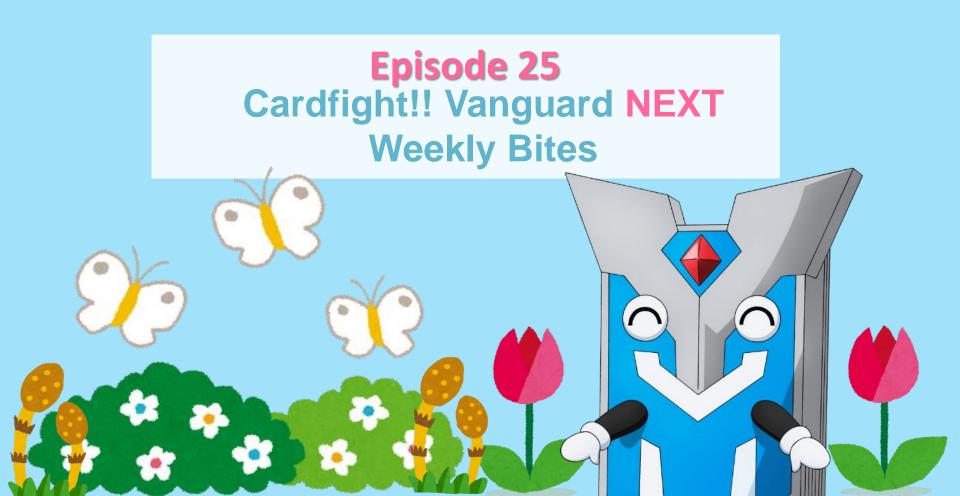

### **TURN 25: Chaos of the End**

Introducing Noa's Trump Card, "Star-vader, Chaos Breaker Dragon"! Kai used to use this card too..!

Though the first stage of U20 has ended, what will happen to Noa...?