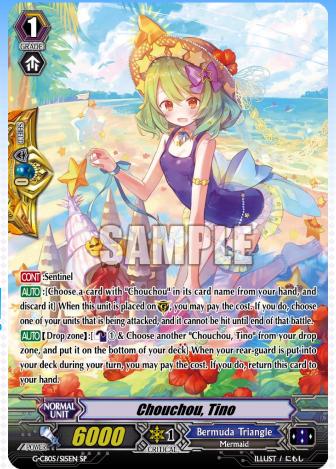

# Chouchou, Tino

- Sentinel
- When your rear-guard is put into your deck, put a card from your drop zone into your deck with the same card name as this card, and return it to your hand!!

# Chouchou, Tino

# Revealing the SP Card!!