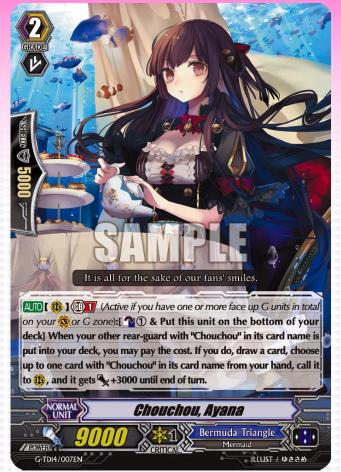

# Chouchou, Ayana

When a rear-guard with "Chouchou" in its card name is put into your deck, put it on the bottom of your deck.

→ Then, draw a card, call a card with "Chouchou" in its card name from your hand, and it gets Power+3000!!