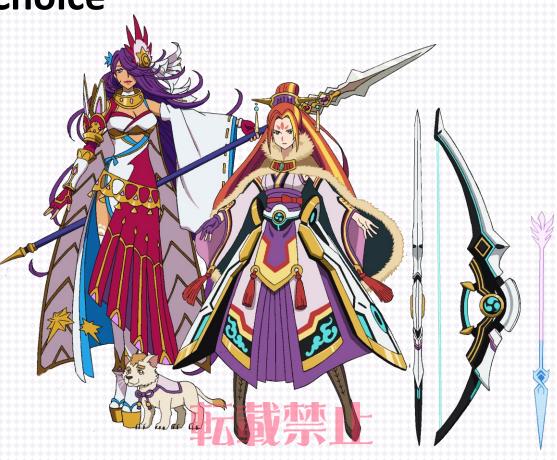

**TURN 36: Fukuhara's Choice** 

Henri's fight was really cool! Introducing "Prime Beauty, Amaruda" and Verno's Trump Card "Goddess of Investigation, Ishtar"!