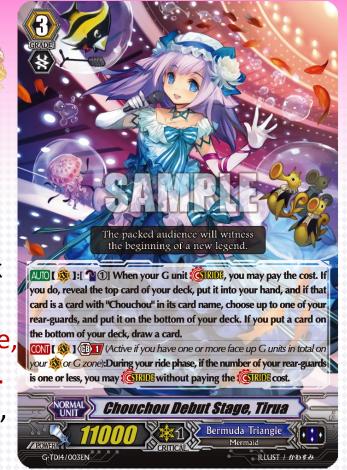

# Chouchou Debut Stage, Tirua

1 When you Stride, add the top card of your deck to your hand,

and if it is a card with "Chouchou" in its card name, return a rear-guard to your deck, and draw a card.

②If the number of your rear-guards is one or less, you can Stride without paying the cost!!