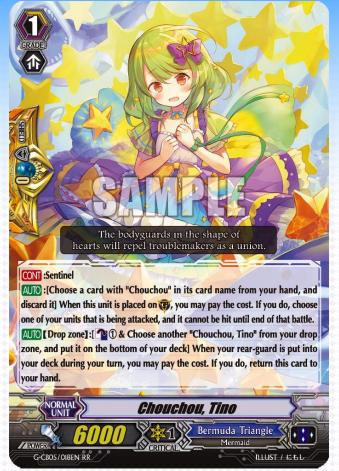

# Chouchou, Tino

- Sentinel
- When your rear-guard is put into your deck, put a card from your drop zone into your deck with the same card name as this card, and return it to your hand!!

# Chouchou, Tino