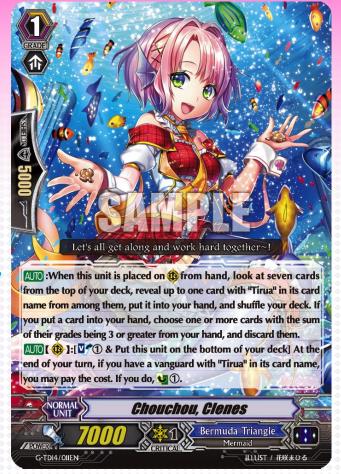

### Chouchou Clenes

- When placed, look at seven cards from the top of your deck for one with "Tirua" in its card name, add it to your hand, and discard cards from your hand with a sum of grade 3 or greater.
- At the end of your turn, if you put it on the bottom of your deck,
  - → Counter-charge 1!!