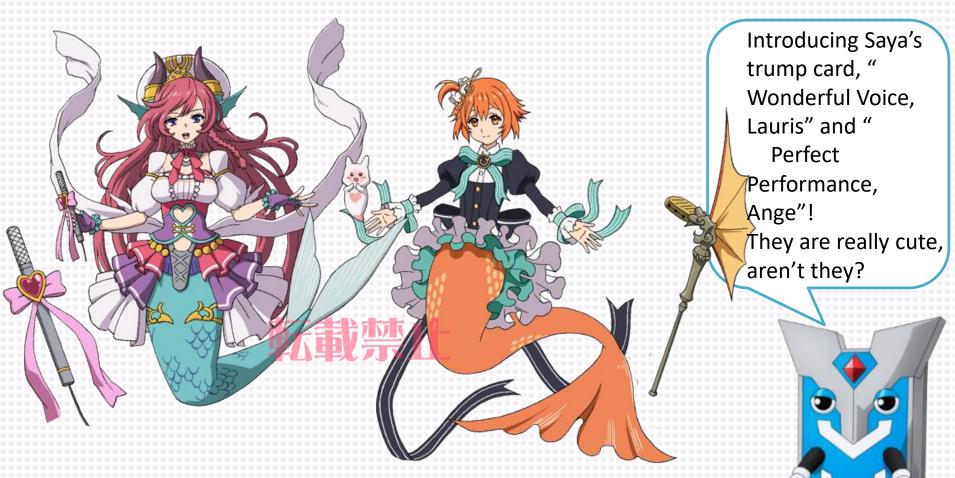

### New Theme "Chouchou"

- Return cards to your deck, and draw decks to increase your hand size
- Great at consecutive attacks