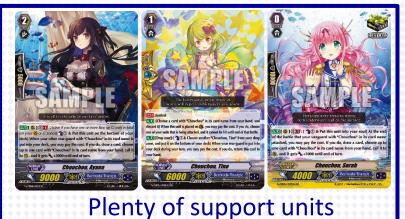

### New Theme "Chouchou"

- Return cards to your deck, and draw decks to increase your hand size
- Great at consecutive attacks

# Deck Layout 3

| Release | Card Name                      | Туре | Qty |
|---------|--------------------------------|------|-----|
| G-CB05  | Perfect Performance, Ange      | G    | 2   |
| G-CB05  | Chouchou Headliner, Lapria     | G    | 4   |
| G-TD14  | Chouchou, Lillinel             | G    | 2   |
| G-CB03  | School Etoile, Olyvia          | G    | 2   |
| G-FC04  | Festal Finale, Final Priscilla | G    | 2   |
| G-CB03  | Hand in Hand, Leona            | G    | 1   |
| G-FC04  | Blessed Sparkle, Sandy         | G    | 1   |
| G-CB05  | Chouchou Engage Lead, Platy    | G    | 2   |
| G-TD14  | Chouchou Debut Stage, Tirua    |      | 4   |
| G-CB05  | Chouchou, Muritz               |      | 4   |
| G-CB05  | Chouchou, Blanche              |      | 4   |
| G-TD14  | Chouchou, Ayana                |      | 4   |
| G-TD14  | Chouchou, Torua                |      | 4   |

| Release | Card Name         | Туре     | Qty |
|---------|-------------------|----------|-----|
| G-CB05  | Chouchou, Tino    | Sentinel | 4   |
| G-TD14  | Chouchou, Clenes  |          | 4   |
| G-TD14  | Chouchou, Marl    |          | 2   |
| G-CB05  | Chouchou, Praire  |          | 2   |
| PR      | Chouchou, Akina   |          | 1   |
| G-TD14  | Chouchou, Sasha   |          | 1   |
| G-CB05  | Chouchou, Serah   | Trigger  | 4   |
| G-TD14  | Chouchou, letta   | Trigger  | 4   |
| G-TD14  | Chouchou, Pitte   | Draw     | 4   |
| G-TD14  | Chouchou, Richell | Heal     | 4   |