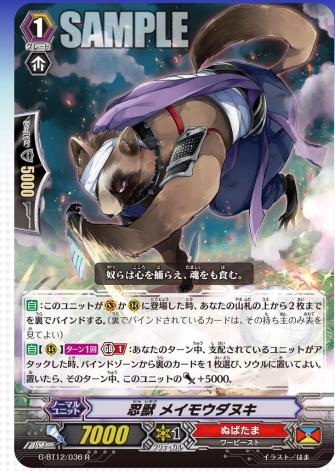

# Stealth Beast, Meimoudanuki

- Bind two cards from the top of your deck when placed!!
- When a dominated unit attacks, put a bound card into your soul, and it gets Power+5000!!