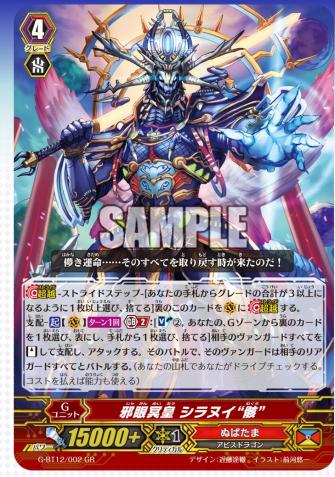

### **TURN 42: Overcoming Heaven's Decree**

Introducing Shiranui's G unit "Evileye Hades Emperor, Shiranui" "Mukuro"!

The evil eye looks really scary!
It is going to dominate the Vanguard!

Shiranui doesn't have the evil eye before...
Did anyone notice it?

## Evil-eye Hades Emperor, Shiranui "Mukuro"

# Dominate your opponent's Vanguard!!

- Attack all of your opponent's rear-guards.
- · Drive check from your own deck.