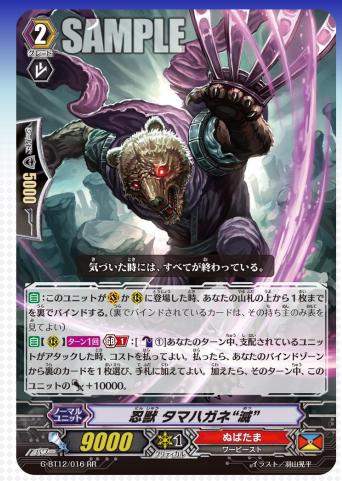

# Stealth Beast, Tamahagane "Metsu"

- Bind the top card of your deck when placed!!
- When a dominated unit attacks, put a bound card into your hand, and it gets Power+10000!!