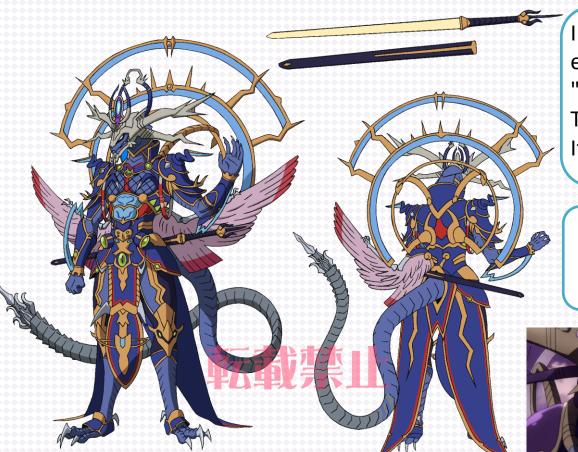

### **TURN 42: Overcoming Heaven's Decree**

Introducing Shiranui's G unit "Evileye Hades Emperor, Shiranui" "Mukuro"!

The evil eye looks really scary!
It is going to dominate the Vanguard!

Shiranui doesn't have the evil eye before...
Did anyone notice it?

## Evil-eye Hades Emperor, Shiranui "Mukuro"