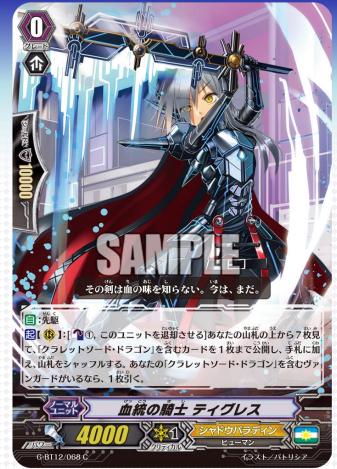

# Pedigree Knight, Tigresse

• Forerunner

Look at seven cards from the top of your deck, and add a card with "Claret Sword Dragon" in its card name to your hand.

If your vanguard has "Claret Sword Dragon" in its card name, draw a card!!