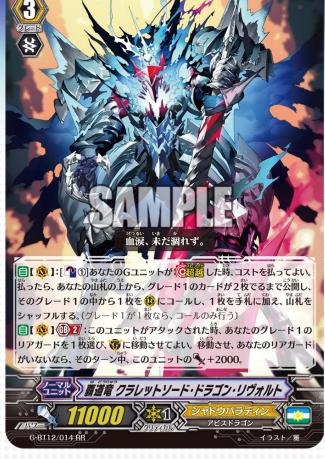

## Supremacy Dragon, Claret Sword Dragon Revolt

- When you Stride, reveal cards from your deck until there are two grade 1 cards, call a card from among them, and add the other to your hand!!
- You can move grade 1 units to the guardian circle.
  If there are no rear-guards left to move,
  → it gets Power+2000 until end of turn!!