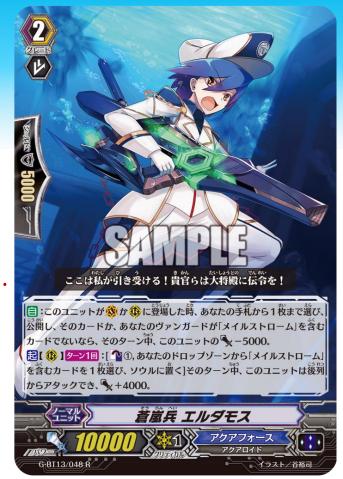

# Blue Storm Soldier, Eldermoss

Put a "Maelstrom" from your drop zone into your soul.
 → It can attack from the back row,
 and gets Power+4000!

When placed on the vanguard circle, if you have a vanguard or card in your hand with "Maelstrom" in its card name, it's Power is 10000.