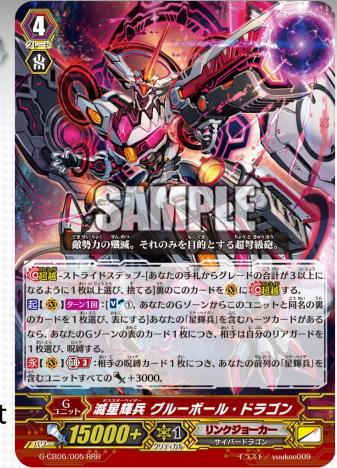

## Death Star-vader, Glueball Dragon

Lock as many of your opponent's rear-guards as the number of face up cards in your G zone!!

GB3 All of your front row "Star-vader" units get

Power+3000 × number of Lock cards!!