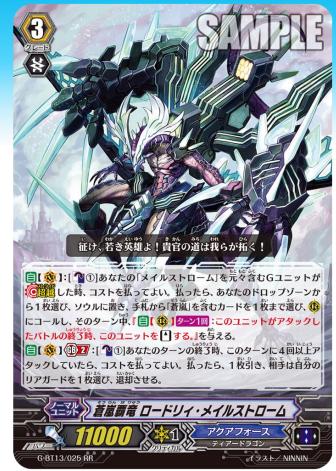

## Blue Storm Supreme Dragon, Lordly Maelstrom

- •When you Stride,
- 1 Put a card from your drop zone into your soul.
- 2 Call a "Blue Storm", and it gets to Stand after attacking!!
- At the end of your turn, if there were 4 or more attacks in total,
  - → Draw a card and retire 1 rear-guard!!