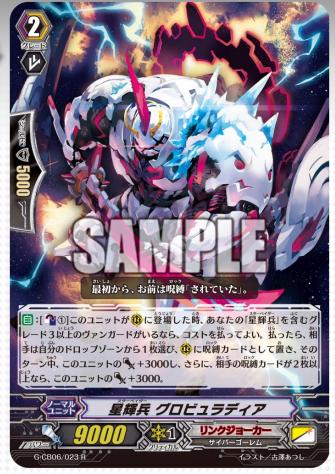

# Star-vader, Globuladia

- Your opponent chooses a card from drop zone, places it as a Lock card, and this unit gets Power+3000!!
- If there are 2 or more 【Lock】 cards,
  → it gets Power+3000!!