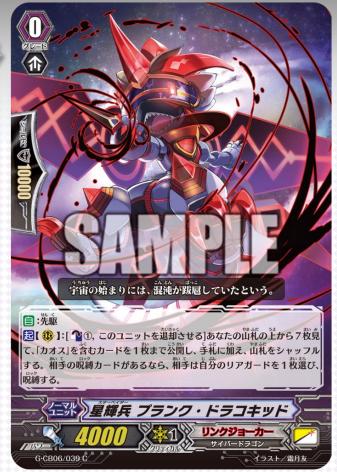

# Star-vader, Planck Dracokid

Forerunner

Look at 7 cards from the top of your deck, add a "Chaos" card to your hand.

If there is a Lock card, Lock a card!!