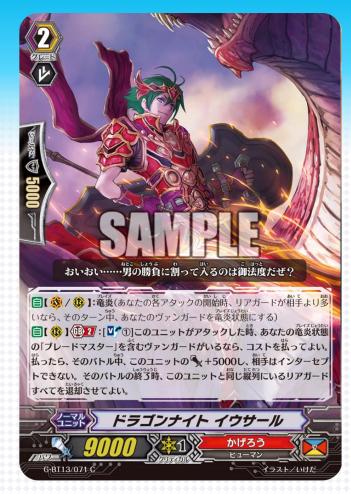

# Dragon Knight, Ysaar

### [Blaze]

When it attacks, it gets Power+5000, and it prevents intercept!! At the end of that battle, you can retire all of the rear-guards in the same column as this unit.

\*English Edition Card is under development ©bushiroad All Rights Reserved.