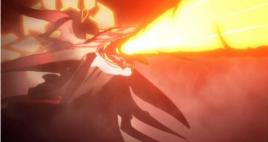

# Dragon Knight, Ysaar

### [Blaze]

When it attacks, it gets Power+5000, and it prevents intercept!! At the end of that battle, you can retire all of the rear-guards in the same column as this unit.

\*English Edition Card is under development ©bushiroad All Rights Reserved.