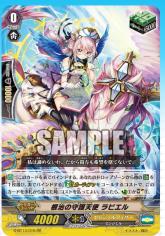

### Clan 《Angel Feather》

| Expansion | Card Name                       | Туре | Qty |
|-----------|---------------------------------|------|-----|
| G-BT13    | Fanatic Seraph, Gavrail Eden    | G    | 4   |
| G-BT09    | Holy Seraph, Altear             | G    | 4   |
| G-BT07    | Black Seraph, Gavrail           | G    | 2   |
| G-FC04    | Black Seraph, Vellator Terminal | G    | 1   |
| G-BT07    | Holy Seraph, Suriel             | G    | 3   |
| G-BT13    | Holy Seraph, Parashel           | G    | 1   |
| G-FC04    | Black Seraph, Eleleth           | G    | 1   |
| G-BT13    | Black Shock, Gavrail Prim       |      | 4   |
| G-BT09    | Black Devote, Phaleg            |      | 2   |
| G-BT13    | Black Shiver, Gavrail           |      | 1   |
| G-BT13    | Black Carve, Ezezel             |      | 4   |
| G-BT13    | Antibody Pegasus                |      | 4   |
| G-BT04    | Nurse of Broken Heart           |      | 4   |

## Fanatic Seraph, Gavrail Eden

#### (Rescue 1)

Turn the same card in your G zone face up, heal 1, and take 1 damage!!

When you attack, for each face up card in your G zone, call a card from your damage zone, and they get Power+3000!!