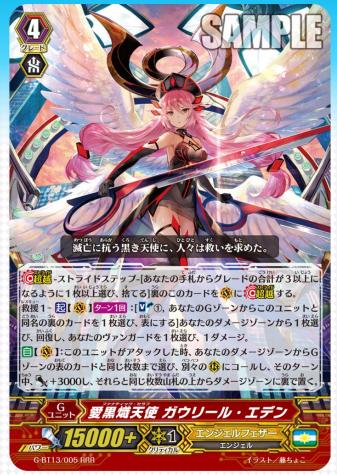

## Fanatic Seraph, Gavrail Eden

#### (Rescue 1)

Turn the same card in your G zone face up, heal 1, and take 1 damage!!

When you attack, for each face up card in your G zone, call a card from your damage zone, and they get Power+3000!!