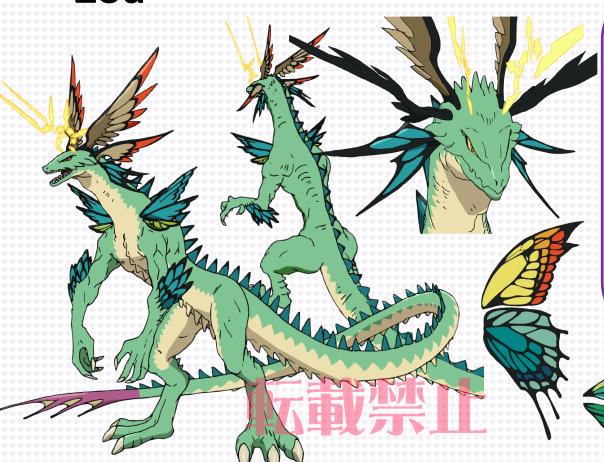

### Zeroth Dragon of Death Garden, Zoa

### Zeroth Dragon of "Zoo"!!!

- Draw a card, call a card, and give it the following!!
  - cannot be chosen by effects, and Power becomes 99999 constantly
  - when damage is dealt, your opponent loses