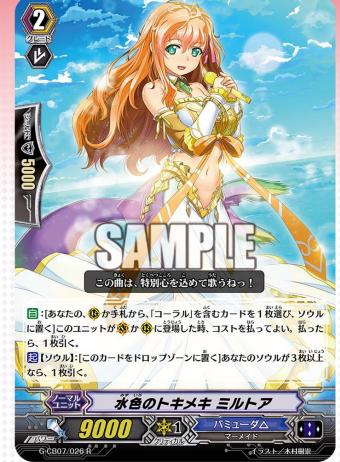

## Light Blue Heartbeat, Myrtoa

- Put it into your drop zone from your soul.
  → Draw a card.
- When placed, put a rear-guard or card from your hand with "Coral" in its card name into your soul.
   → Draw a card.