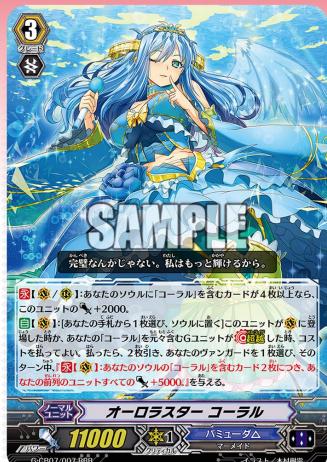

## Aurora Star, Coral

If the number of "Coral" in your soul is 4 or more, it gets Power+13000!!

 ◆ When placed or when Stride, put a card from your hand into your soul.
 → Draw 2 cards. Then, your front row gets Power+5000 for every 2 "Coral" in your soul!!