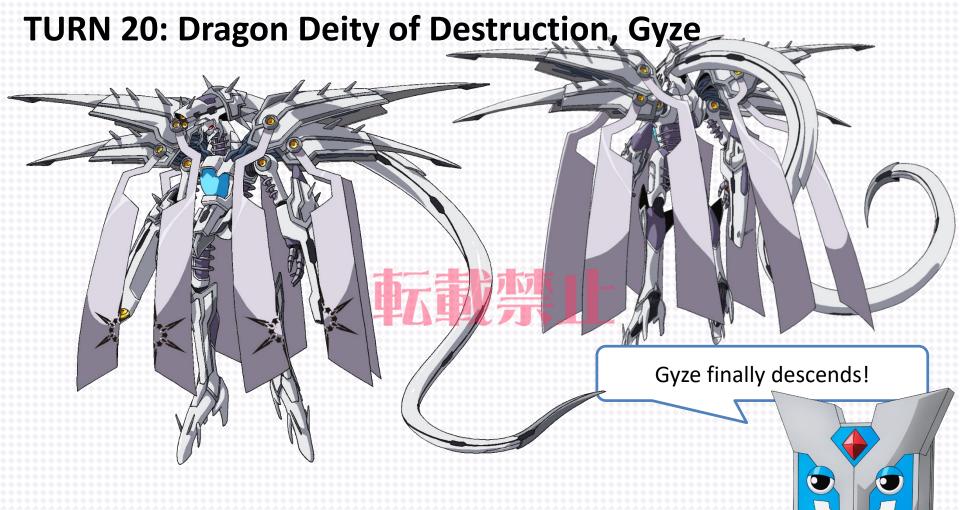

#### **TURN 20: Dragon Deity of Destruction, Gyze**

Crunchyroll: http://www.crunchyroll.com/

YouTube: http://www.youtube.com/CARDFIGHTVanguard

#### **TURN 20: Dragon Deity of Destruction, Gyze**

Relics, the Citadel of Nothingness has initated! The 6 Zeroth Dragon have assembled too!

Not only that!