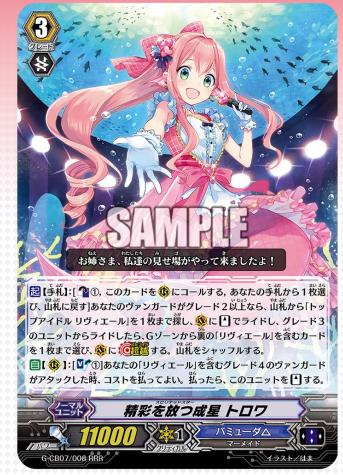

## Spirited Star, Trois

- ★ Activates depending on your vanguard's grade.
  - If it is grade 2 or greater
  - → Ride into "Top Idol, Riviere".
  - If it is grade 3
  - → Stride into "Riviere".
- \* Stand it when "Riviere" attacks.

## Spirited Star, Trois