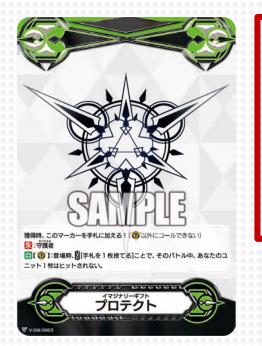

## **(Angel Feather)** and **(Imaginary Gift: Protect)**

Use Imaginary Gift: Protect to recover one damage!!