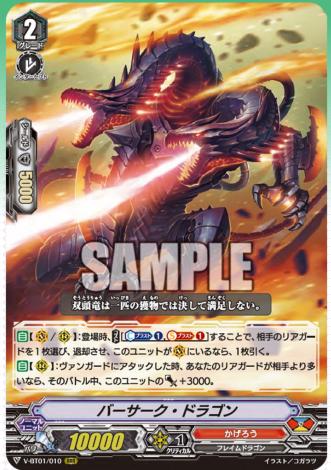

# Berserk Dragon

- When placed, retire an opponent's rear-guard!
  - → If it's your vanguard, draw a card.
- If you have more rear-guards than your opponent, it gets Power+3000 when it attacks!!