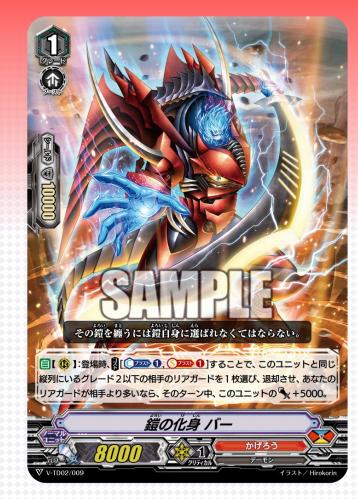

# **Embodiment of** Armor, Bahr

When placed, retire a grade 2 or less rear-guard in the same column, and if you have more rear-guards than your opponent, it gets Power+5000!!