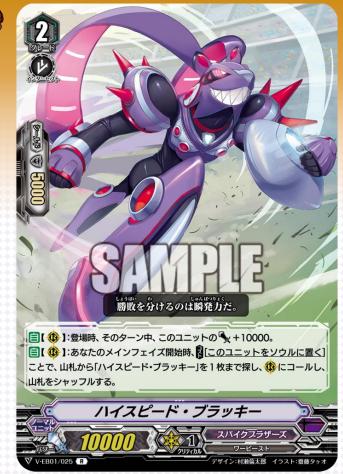

### Highspeed, Brakki

- When placed, it gets Power+10000!
- At the beginning of your main phase, put it into your soul,
  - → and call a card with the same name from your deck!