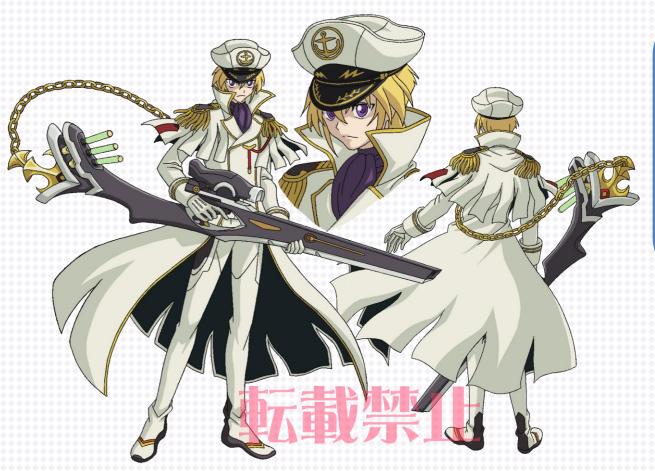

### Anime Information Team NwO: Leon Soryu

And! Featuring Leon when he ride G1 "Tear Knight, Theo"!

He looks more grown up and really gallant here!

Which kind of Leon do you prefer?