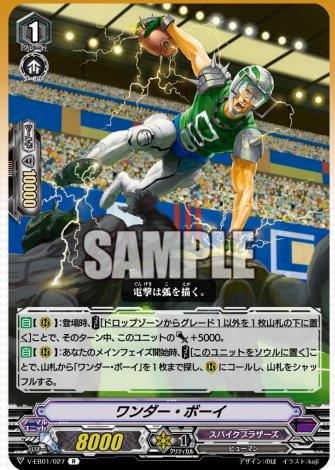

# Wonder Boy

- Put a non-grade 1 card on the bottom of your deck, → and it gets Power+5000!!
- At the beginning of your main phase, put it into your soul,
  - → and call a card with the same name from your deck!!