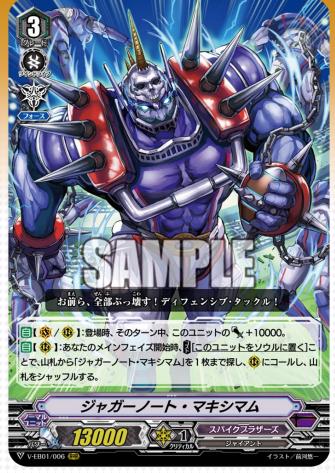

# Juggernaut Maximum

- When placed, it gets Power+10000! Active when it's your vanguard and rear-guard!
- At the beginning of your main phase, put it into your soul,
  - → and call a card with the same name from your deck!!