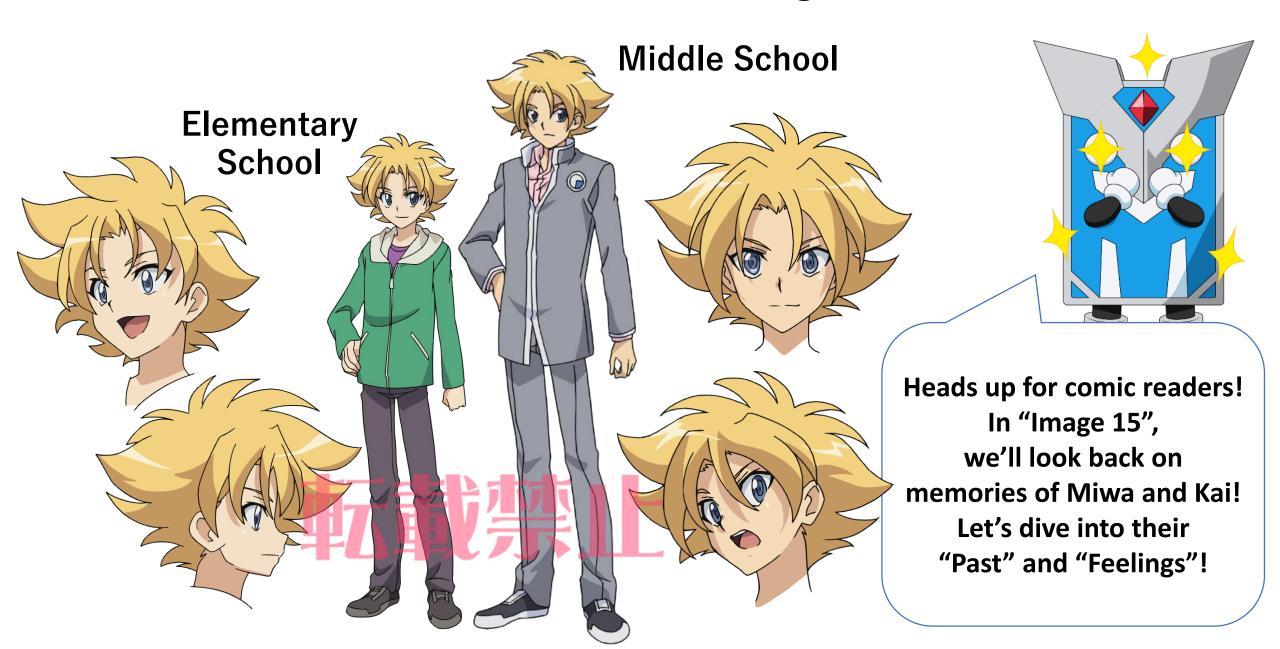

## **Episode 14**







## Image 14 "Awaken!! PSYqualia"



ON SUOTO

YouTube: http://www.youtube.com/CARDFIGHTVanguard

Crunchyroll: http://www.crunchyroll.com/

#### Sneak Peeks of "Image 15"







Image 15 "FRIEND"

Asaka Narumi of Team AL4 appears at Card Capital looking for the place that Kai belongs. Foreseeing that, Miwa faces Asaka and the Asteroids in an attempt to keep them away from Kai.

Let's peek at some of the scenes!

#### Sneak Peek on the anime: Character Settings



In "Image 15", Asaka from Team AL4 presented her first fight! Here's the character setting for "Starting Presenter" which performed during the fight!

#### Sneak Peek on the anime: Miwa's Settings





## Darkness Maiden, Macha

Call a grade 1 or less card from hand,
This unit gets +5000 and you draw a card!!





## Darkness Maiden, Macha

Illustration from the past is also included!!



# The Secret Card Hidden in Booster Pack 02: Strongest! Team AL4





A special version of "Phantom Blaster Dragon" would be randomly sealed!

This limited version would come with hot-stamped serial number!



### Look forward to next week's episode too!



#### **NEXT UPDATE:**

Cardfight!! Vanguard Weekly Bites

 $\sim$ Episode 15 $\sim$