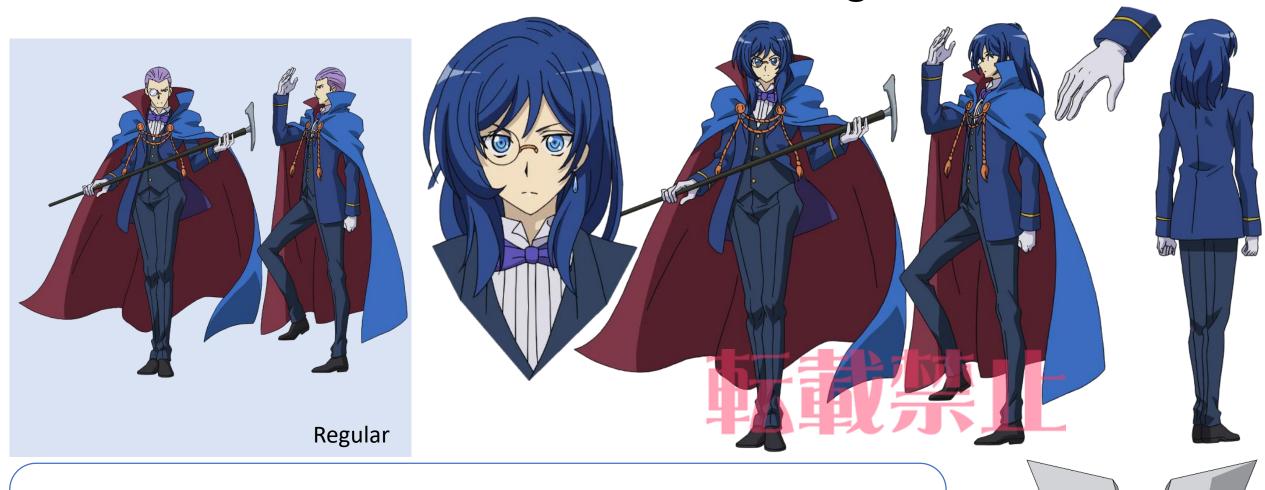

#### Sneak Peek on the anime: Character Settings

In "Image 15", Asaka from Team AL4 presented her first fight! Here's the character setting for "Starting Presenter" which performed during the fight!