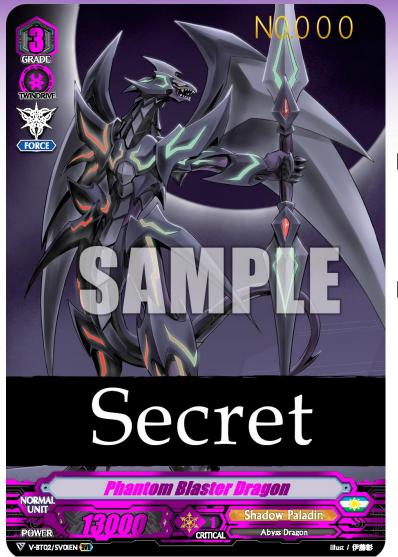

# The Secret Card Hidden in Booster Pack 02: Strongest! Team AL4

A special version of "Phantom Blaster Dragon" would be randomly sealed!

This limited version would come with hot-stamped serial number!