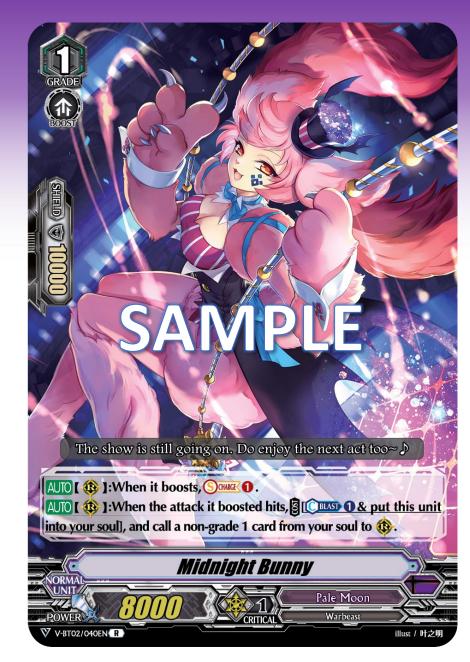

# Midnight Bunny

When it boosts, soul charge 1.
When the attack it boosted hits, you can call a non-grade 1 card from your soul to rear-guard circle!