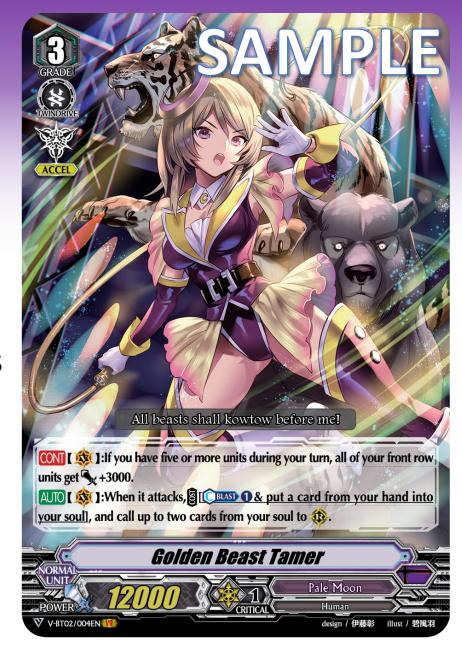

#### Golden Beast Tamer

If you have 5 or more units, all of your front row units get power +3000!

When it attacks, you can call up to 2 cards from your soul to your rear-guard circles.