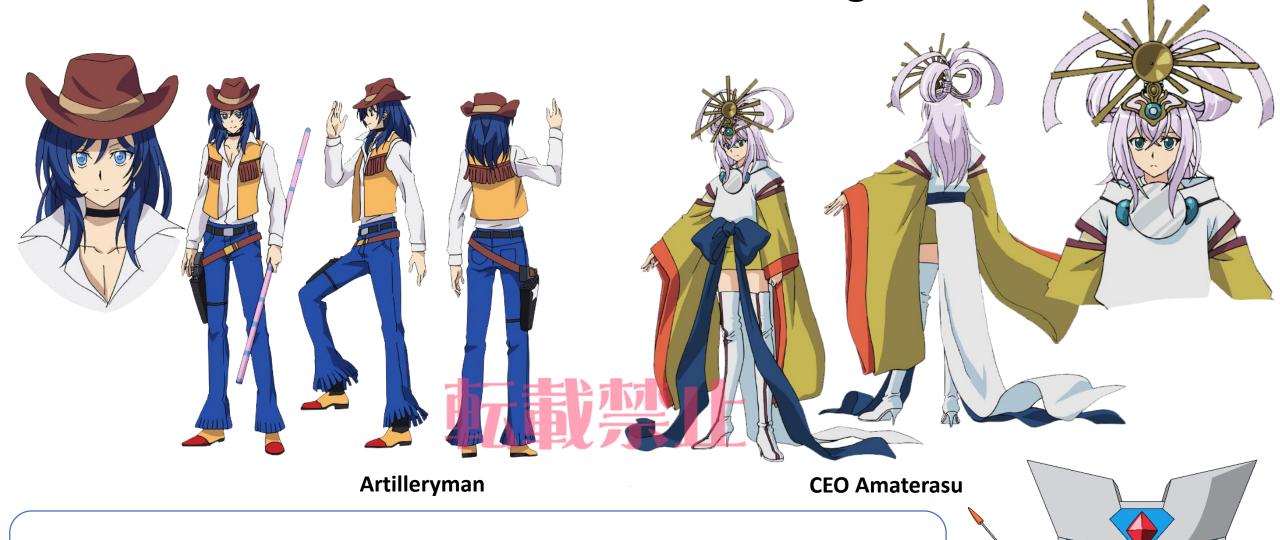

#### Sneak Peek on the anime: Character Settings

In Image 16, Asaka and Misaki fight!
Here are the character settings for their Image Rides!