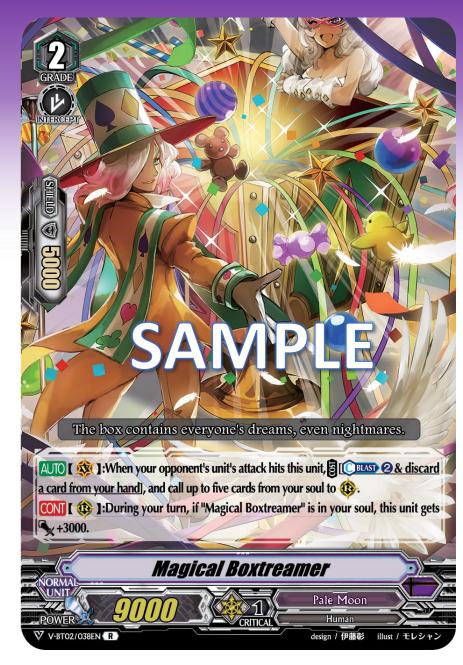

## Magical Boxtreamer

When it's hit by opponent's attack, you can call up to 5 cards from your soul to rear-guard circle! If there's a unit with the same name in your soul, it gets power +3000!