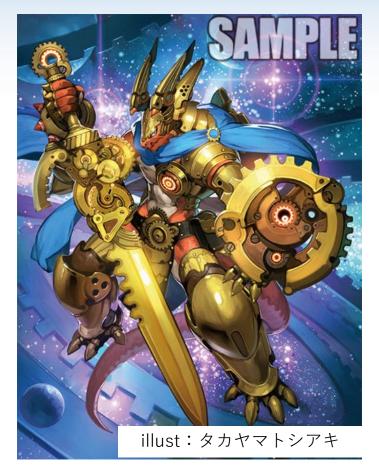

## Extra Booster 04- The Answer of Truth

#### **Including**

68 cards [68 new cards]

VR: 3 types RRR: 6 types

RR: 8 types R: 14 types

C: 37 types

+ SVR 3 types

+OR 3 types

Featured Clans
Gear Chronicle

#### Genesis

Oracle Queen, Himiko Force