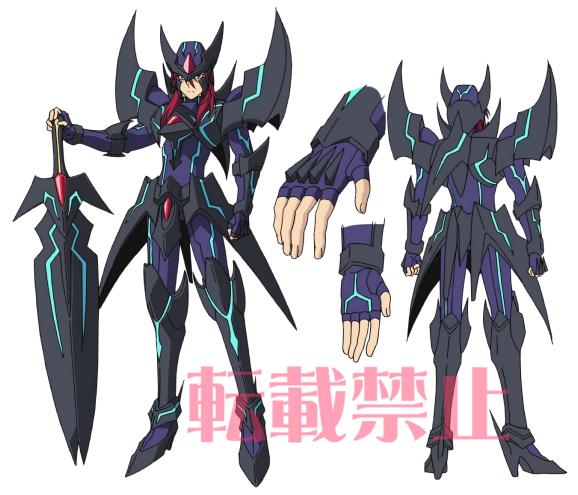

### Sneak Peek on the anime: Character Settings

Image 17, Ren from team AL4 fights for the first time! Here are the character settings for him riding as "Blaster Dark"!