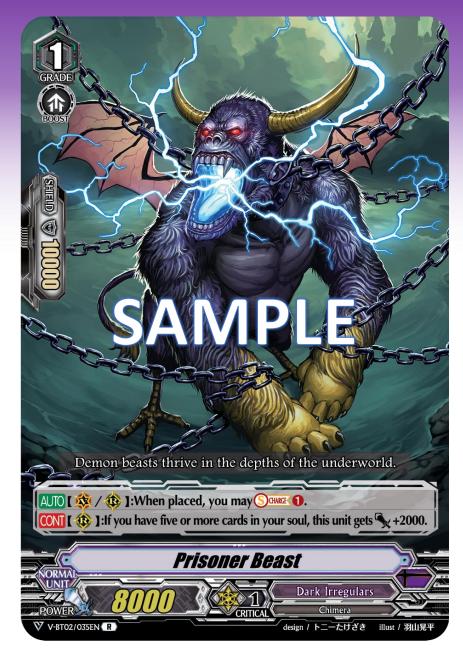

## Prisoner Beast

When placed, soul charge 1.

If you have 5 or more cards in soul, it gets power +2000!