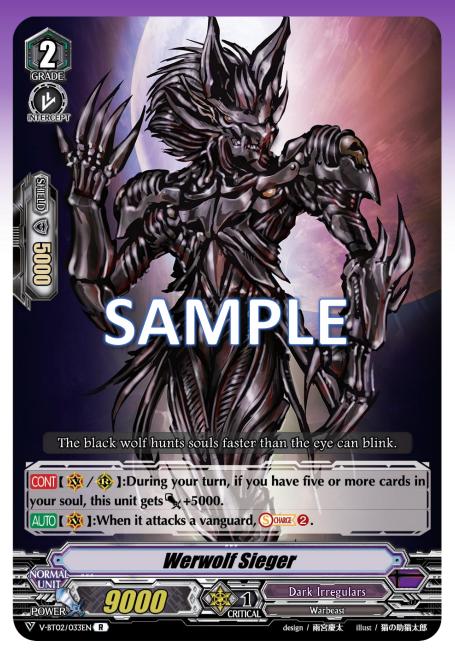

# Werwolf Sieger

If you have 5 or more cards in soul, it gets power +5000! When it attacks a vanguard, soul charge 2.