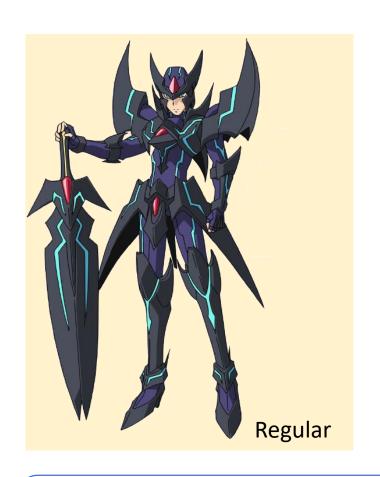

### Sneak Peek on the anime: Character Settings

Image 17, Ren from team AL4 fights for the first time! Here are the character settings for him riding as "Blaster Dark"!