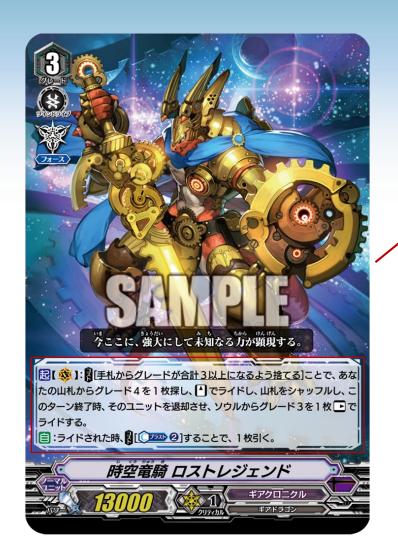

### New Series Abilities for Gear Chronicle!

ACT(VC):[COST][Choose one or more cards with the sum of their grades being 3 or greater from your hand, and discard them], search your deck for up to one grade 4 card, ride it as [Stand], shuffle your deck, and at the end of that turn, retire that unit, and ride a grade 3 from your soul as [Rest].

AUTO: When rode upon, [COST][Counter blast 2], and draw a card.

### Ride a Grade 4 unit from your deck!!