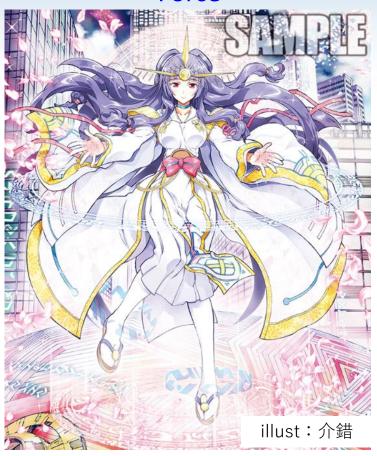

## Extra Booster 04- The Answer of Truth

#### **Including**

68 cards [68 new cards]

VR: 3 types RRR: 6 types

RR: 8 types R: 14 types

C: 37 types

+ SVR 3 types

+OR 3 types

Featured Clans
Gear Chronicle

#### **Great Nature**

School Hunter, Leo-pald

Accel