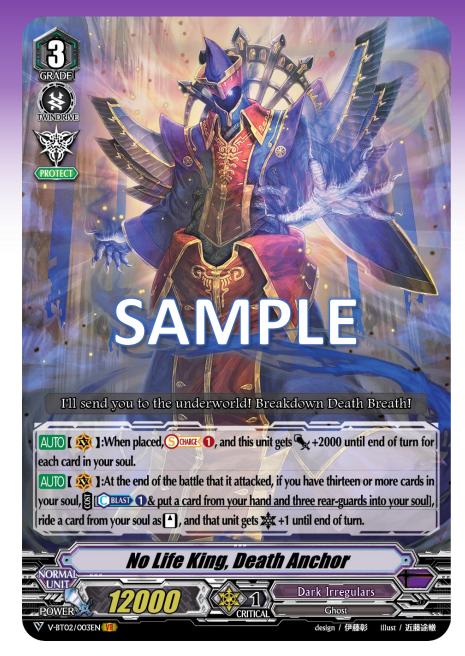

# No Life King, Death Anchor

After it attacks, you can ride a card from your soul, and it gets critical +1!

If you ride a Grade 3 unit, you can get another Imaginary Gift: Protect and a total of 4 drive checks!! When placed, it gets power +2000 for each card in your soul.