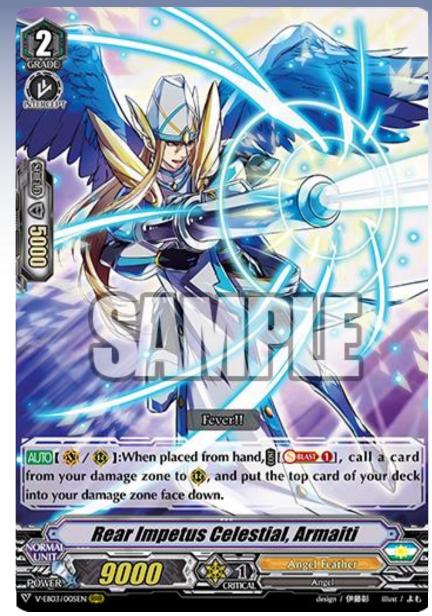

#### Rear Impetus Celestial, Armaiti

When placed from hand, you can call a unit from your damage zone and put the top card of your deck into your damage zone face down!

Activates even on the vanguard circle!