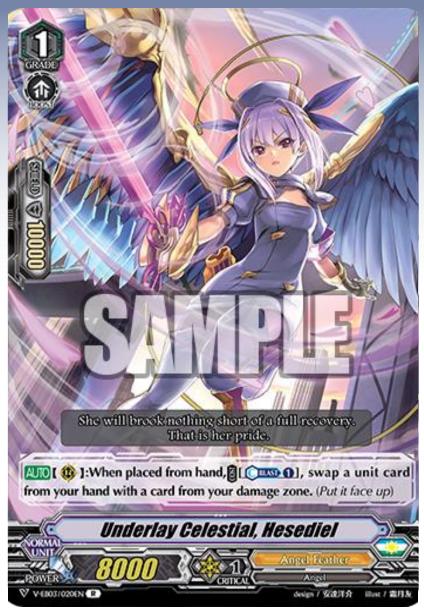

#### Underlay Celestial, Hesediel

When placed from hand, you can swap a unit card from your hand with a card from your damage zone!

Works perfectly with Solidify Celestial, Zerachiel!!