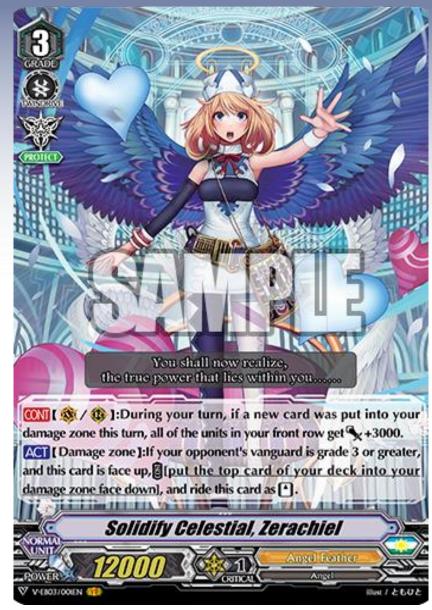

#### Solidify Celestial, Zerachiel

When you take damage during your turn, all units in your front row get power +3000!

Activates even on rear-guard circle!

When your opponent is Grade 3 or greater, you can ride this card from the damage zone!!