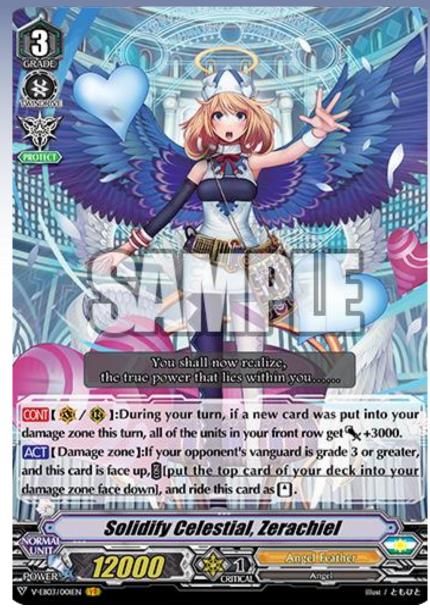

## Solidify Celestial, Zerachiel

When you take damage during your turn, all units in your front row get power +3000!

Activates even on rear-guard circle!

When your opponent is Grade 3 or greater, you can ride this card from the damage zone!!