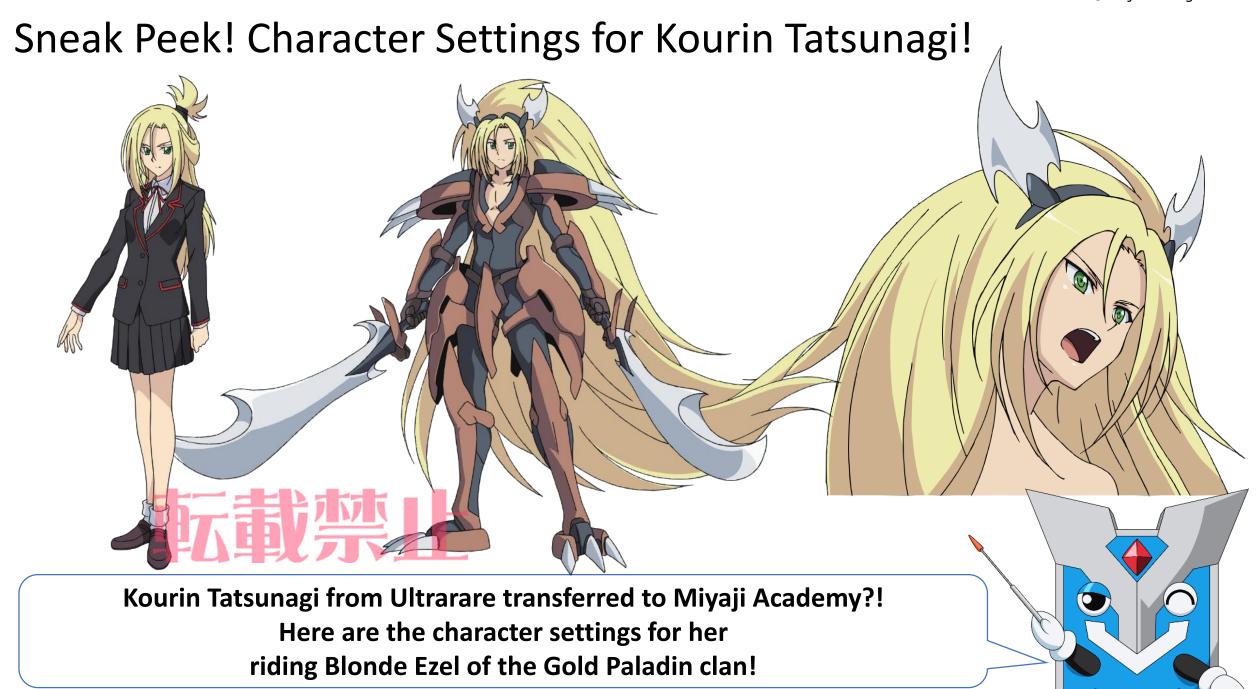

## Sneak Peeks of "Image 25"

Image 25 "Vanguard"

During the fight with Aichi, Kai begins to understand his feelings towards cardfights. However, he is pushed into a corner in the fight against the full power of Aichi's PSYqualia.