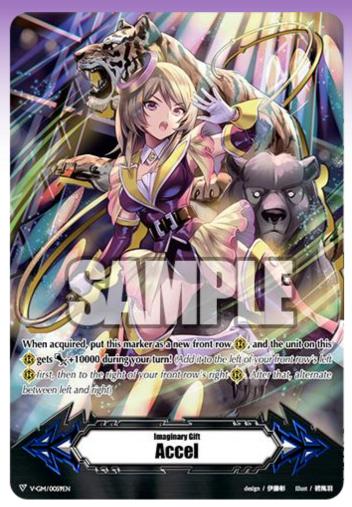

## Revealing Cards from the Collector's Set!

Nightmare Doll, Alice

"Gold Beast Tamer" Gift Marker