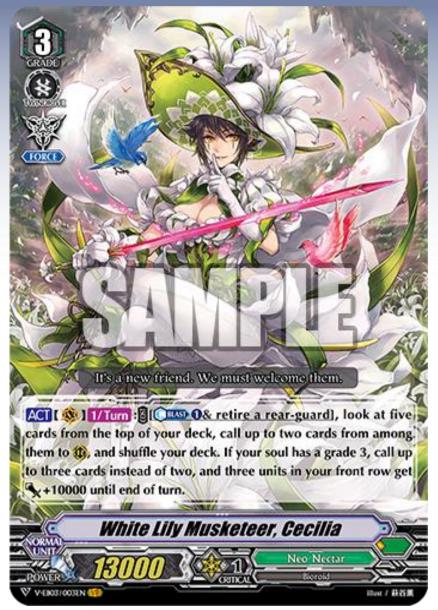

## White Lily Musketeer, Cecilia

Look at 5 top cards from your deck, and call 2 from among them!

If your soul has a grade 3 card,
Call 3 cards instead of 2 and 3 units in your front row get
Power +10000!