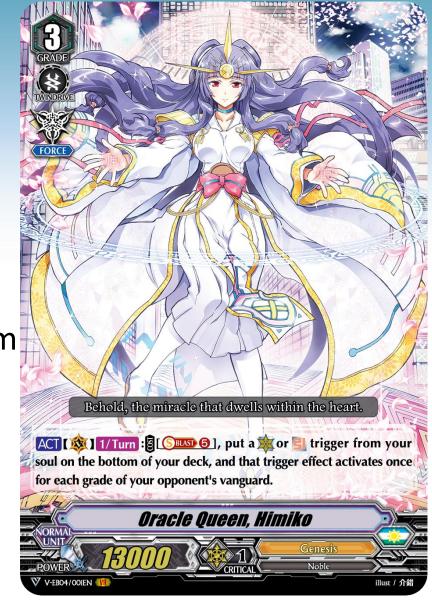

#### Oracle Queen, Himiko

Put a Critical or Draw trigger from your soul on the bottom of your deck,

→ For each grade of your opponent's vanguard, activate that trigger effect once!!