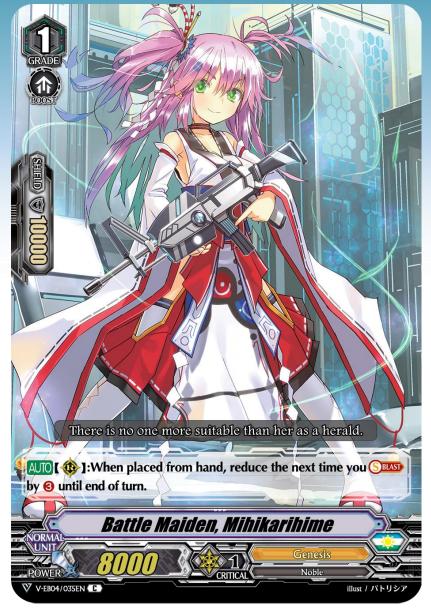

#### Battle Maiden, Mihikarihime

When placed, reduce your next soul blast by 3! (This effect can stacked)