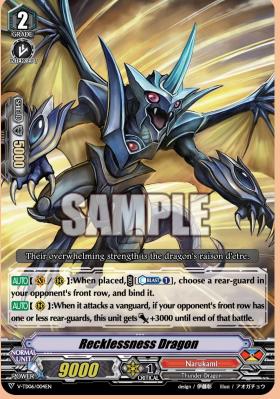

### Key Unit

If opponent has no front row rear-guards, their power will increase!

### Support Unit

Get rid of opponent's front row rear-guards!