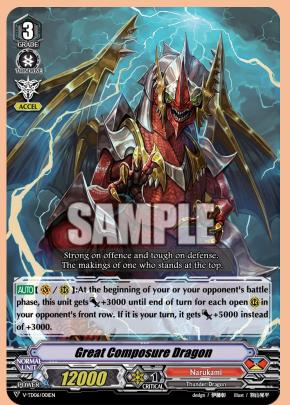

### Key Unit

If opponent has no front row rear-guards, their power will increase!

### Support Unit

Get rid of opponent's front row rear-guards!