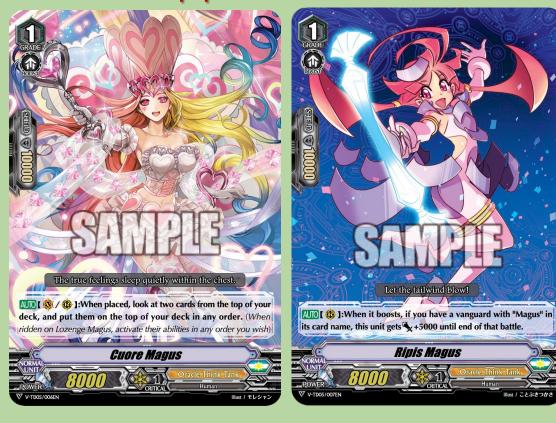

### Support Unit

Power up the "Magus" deck!

## Tetra Magus

- When placed, you may draw one card.
- And put a critical trigger from hand to the top of your deck!