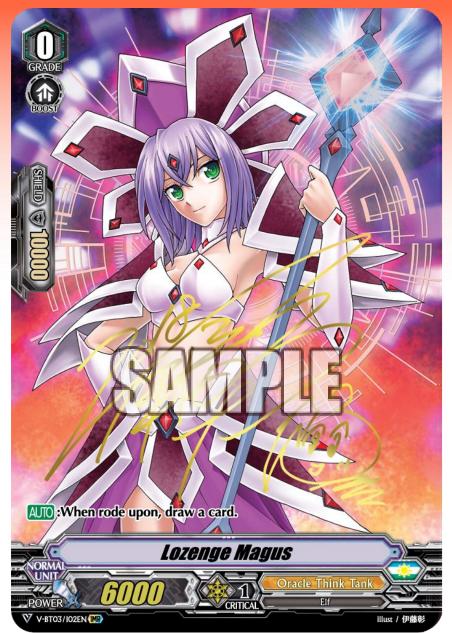

# IMR (Image Ride Rare)

## Illustrated by Akira Ito!!

Depicting Misaki riding "Lozenge Magus"!

A super rare edition hot-stamped with the signature of Akira Ito!