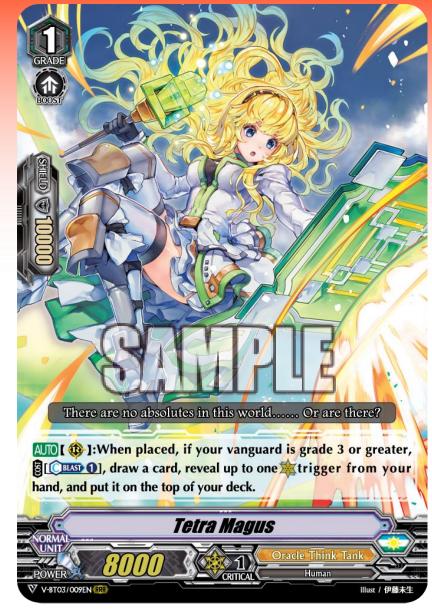

## Tetra Magus

- When placed, you may draw one card.
- And put a critical trigger from hand to the top of your deck!