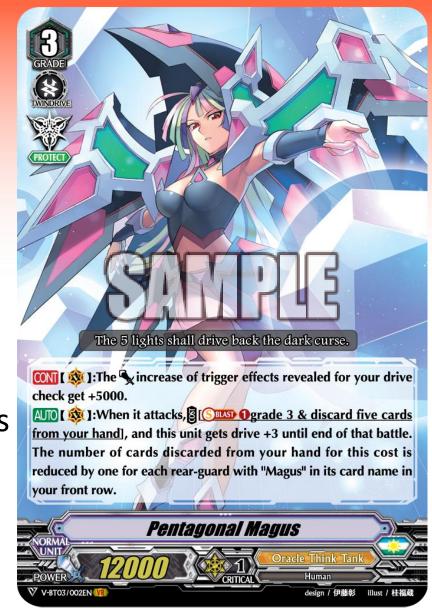

## Pentagonal Magus

# **Quintet Drive!!**

- →Cost reduced by the number of "Magus" rear-guards
- The power gained from your trigger effects increased from 10000 to 15000!!