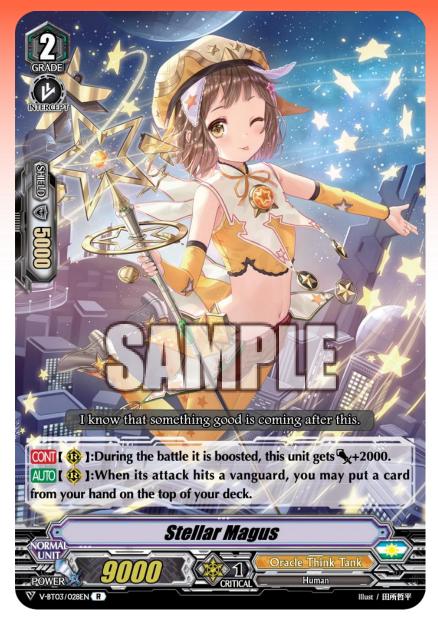

# Stellar Magus

- If it get boosted when attacking, it gets power +2000!
- When its attack hits a vanguard, put a card from your hand to the top of your deck!