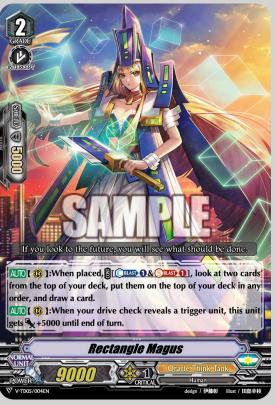

### Key Unit

Manipulate your deck! Get power +5000 when your drive check reveals a trigger!

### Support Unit

Power up the "Magus" deck!

# Stellar Magus

- If it get boosted when attacking, it gets power +2000!
- When its attack hits a vanguard, put a card from your hand to the top of your deck!