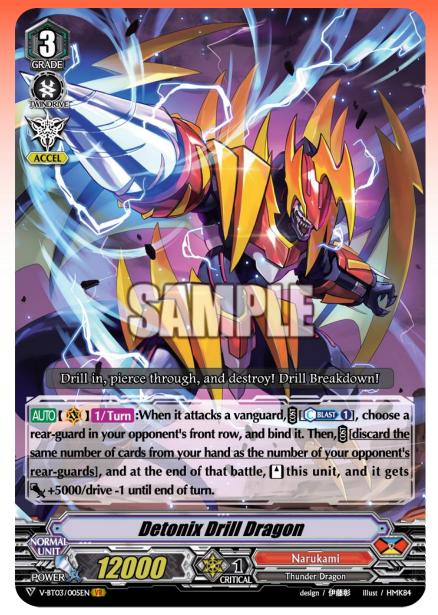

## Detonix Drill Dragon

#### Stand your vanguard!

When it attacks, bind your opponent's rear-guard! Discard the same number of cards as the number of your opponent's rear-guards,

stand this unit, and it gets power+5000!