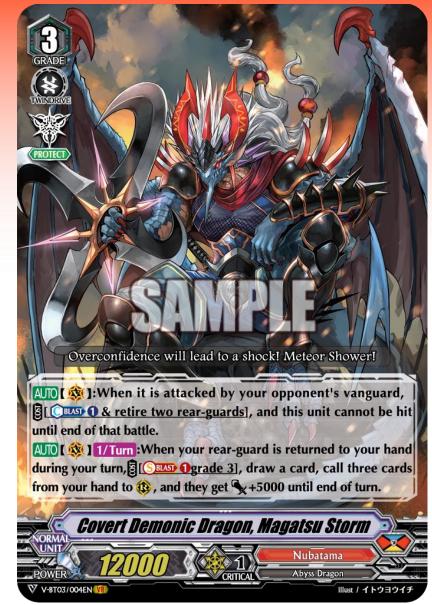

#### Covert Demonic Dragon, Magatsu Storm

- When it is attacked, retire 2 rear-guards to perfect guard!
- When your rear-guard is returned to your hand, draw a card, call 3 cards from your hand and they get power +5000!