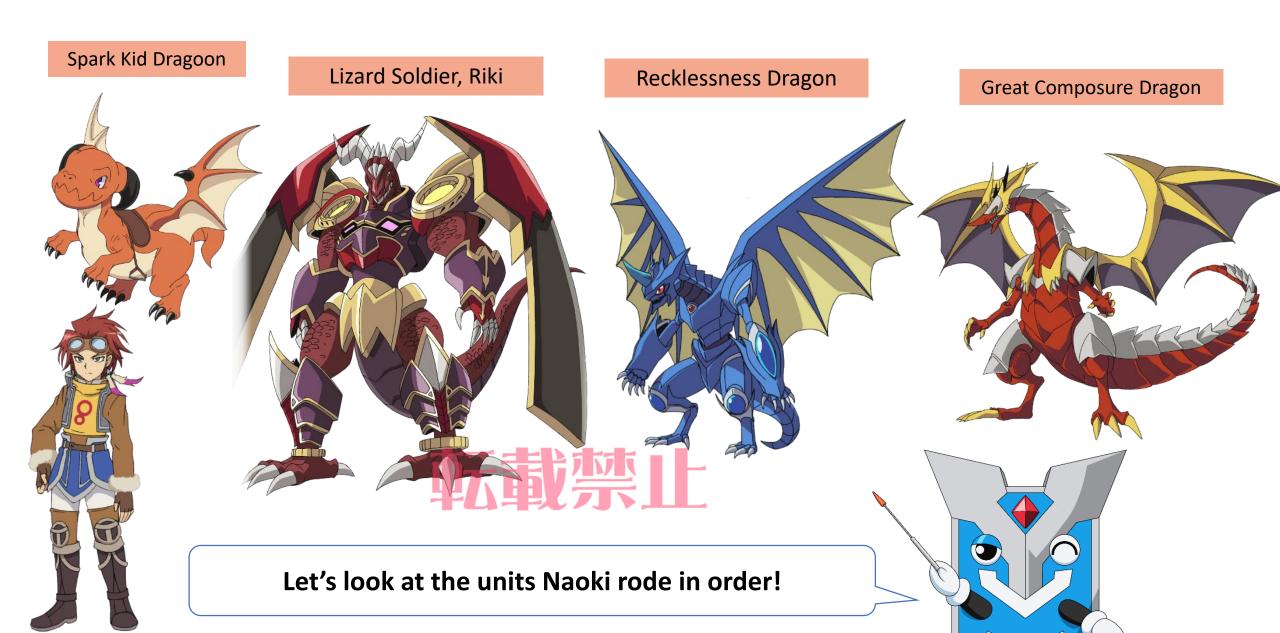

# Episode 32





## Image 32 "First Exchange Match"



YouTube: http://www.youtube.com/CARDFIGHTVanguard

Crunchyroll: http://www.crunchyroll.com/

#### Check out the active performances of Ishida Naoki!!



#### Sneak Peeks of "Image 33"







Image 33 "Vanguard Koshien"

Naoki and his powered up deck faces the experienced idol, Suiko. During the intense fight, "Takuto Tatsunagi" from the "Tatsunagi Foundation" makes his appearance.

Let's peek at some of the scenes!

#### Sneak Peek! Special Edition for Naoki!



Sneak Peek! Naoki vs Suiko!



#### Sneak Peek! Character Settings!



Here're the character settings of Kawanami and Kishida!





## Detonix Drill Dragon

#### Stand your vanguard!

When it attacks, bind your opponent's rear-guard! Discard the same number of cards as the number of your opponent's rear-guards,

stand this unit, and it gets power+5000!





#### Covert Demonic Dragon, Magatsu Storm

- When it is attacked, retire 2 rear-guards to perfect guard!
- When your rear-guard is returned to your hand, draw a card, call 3 cards from your hand and they get power +5000!





# Swordsman of the Explosive Flames, Palamedes

- When placed, soul charge 1.
- When a card is put into drop zone from your soul, it gets power +5000!