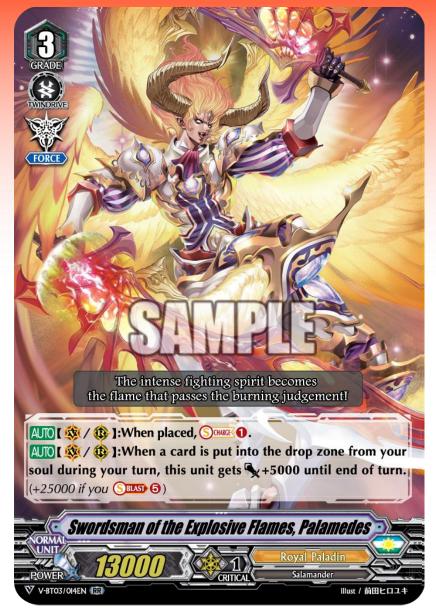

# Swordsman of the Explosive Flames, Palamedes

- When placed, soul charge 1.
- When a card is put into drop zone from your soul, it gets power +5000!