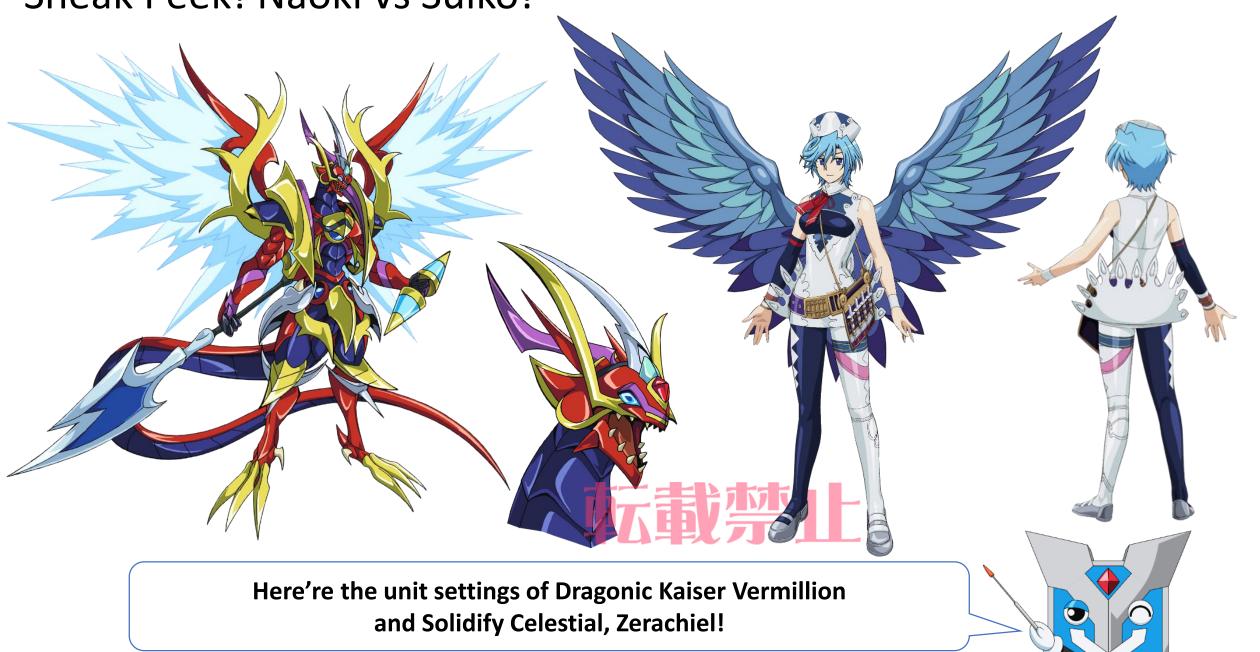

#### Sneak Peeks of "Image 33"

Image 33 "Vanguard Koshien"

Naoki and his powered up deck faces the experienced idol, Suiko. During the intense fight, "Takuto Tatsunagi" from the "Tatsunagi Foundation" makes his appearance.

#### Sneak Peek! Special Edition for Naoki!

Sneak Peek! Naoki vs Suiko!