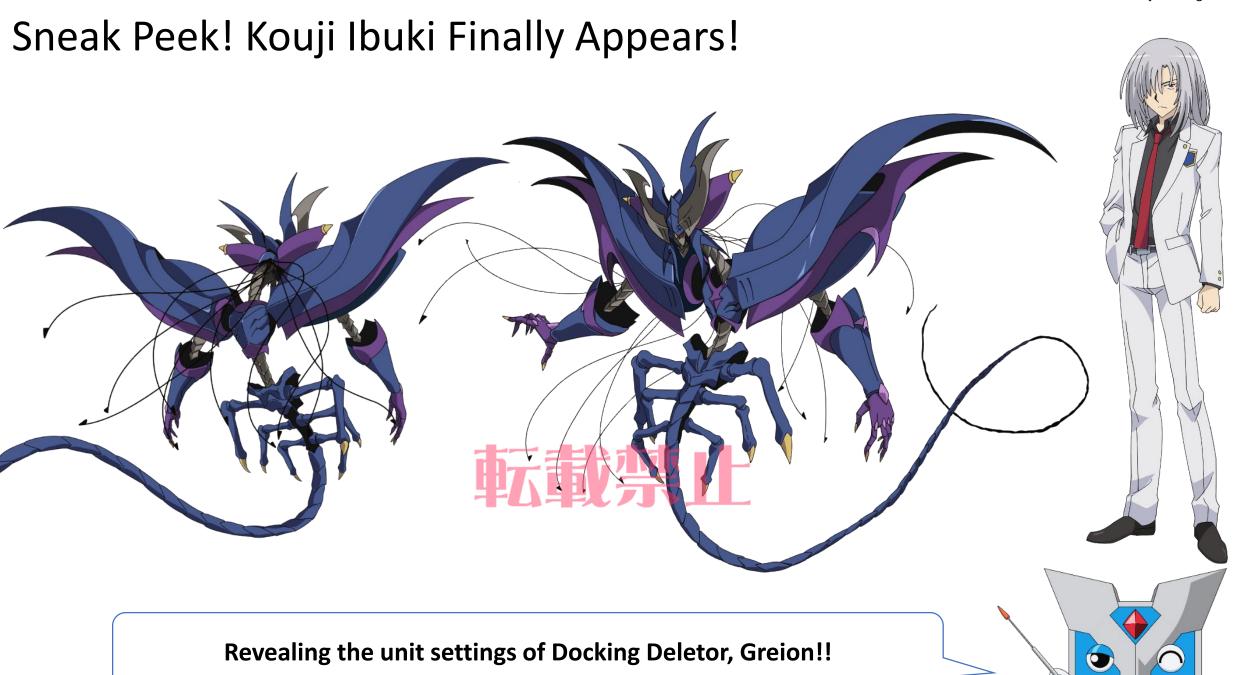

# Episode 32





## Image 32 "First Exchange Match"



YouTube: http://www.youtube.com/CARDFIGHTVanguard

Crunchyroll: http://www.crunchyroll.com/

#### Check out the active performances of Ishida Naoki!!



#### Sneak Peeks of "Image 33"







Image 33 "Vanguard Koshien"

Naoki and his powered up deck faces the experienced idol, Suiko. During the intense fight, "Takuto Tatsunagi" from the "Tatsunagi Foundation" makes his appearance.

Let's peek at some of the scenes!

#### Sneak Peek! Special Edition for Naoki!



Sneak Peek! Naoki vs Suiko!



#### Sneak Peek! Character Settings!



Here're the character settings of Kawanami and Kishida!





## Detonix Drill Dragon

#### Stand your vanguard!

When it attacks, bind your opponent's rear-guard! Discard the same number of cards as the number of your opponent's rear-guards,

stand this unit, and it gets power+5000!





#### Covert Demonic Dragon, Magatsu Storm

- When it is attacked, retire 2 rear-guards to perfect guard!
- When your rear-guard is returned to your hand, draw a card, call 3 cards from your hand and they get power +5000!





# Swordsman of the Explosive Flames, Palamedes

- When placed, soul charge 1.
- When a card is put into drop zone from your soul, it gets power +5000!