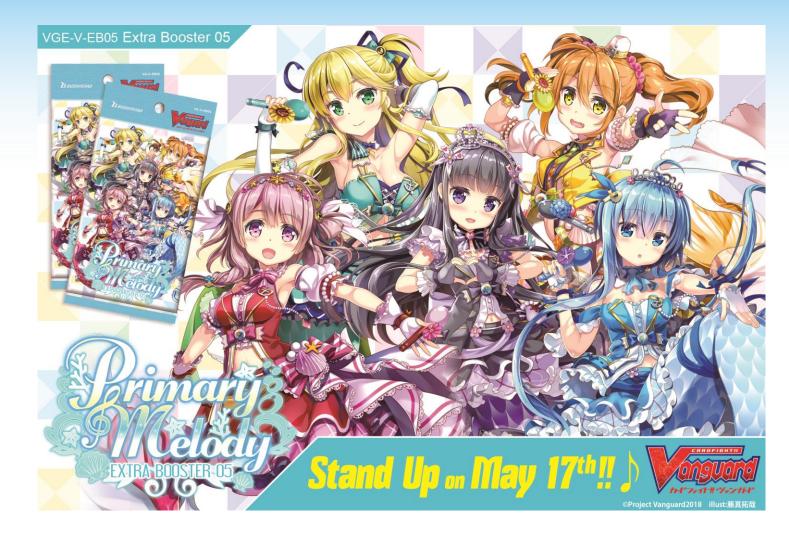

# 6 VRs featured in "Primary Melody"

lllust:藤真拓哉

※product under development ©Project Vanguard2018 ©CP△

## VR cards in V-EB05

Each display of V-EB05 "Primary Melody" will include 2 VRs or 1 VR+ 1 SVR!!

The 5 main characters from Colorful Pastorale Side by side in 1 special illustration! Of course its also illustrated by Mr. Takoya Fujima!