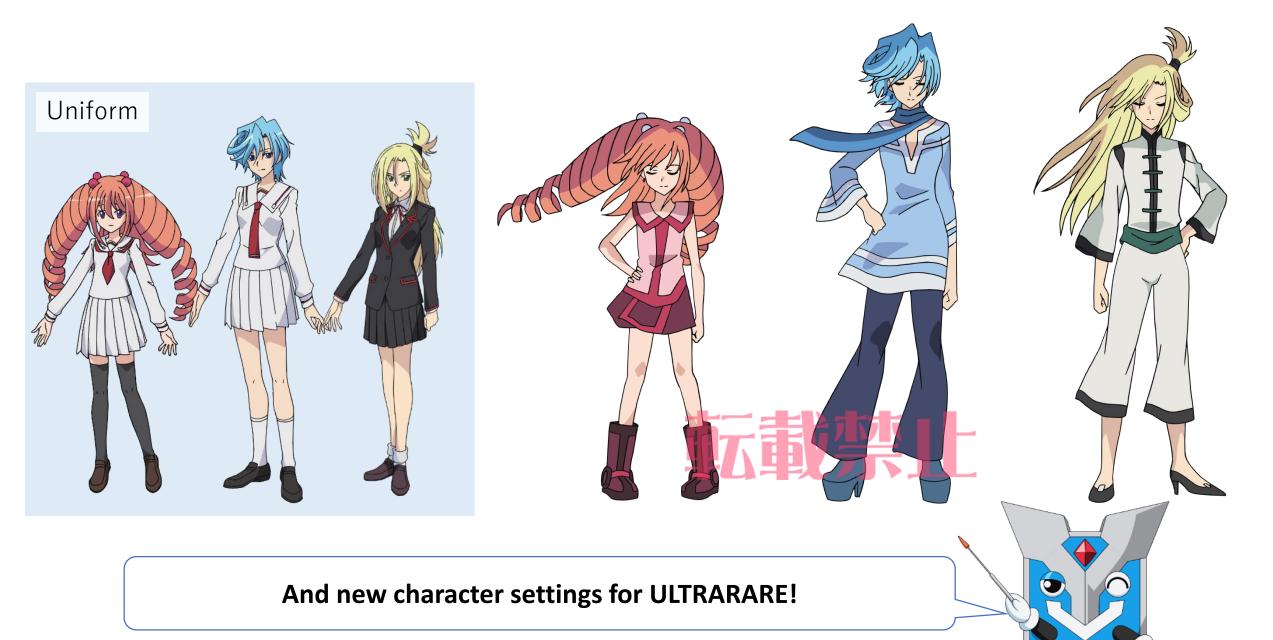

## Sneak Peeks of "Image 35"

Image 35 "Concert Master, Takuto"

CF club returns to their peaceful daily routine after the exchange with Fukuhara. "Takuto Tatsunagi", the "Concert Master" and chairman of the Tatsunagi Foundation, reveals a shocking fact to ULTRARARE.