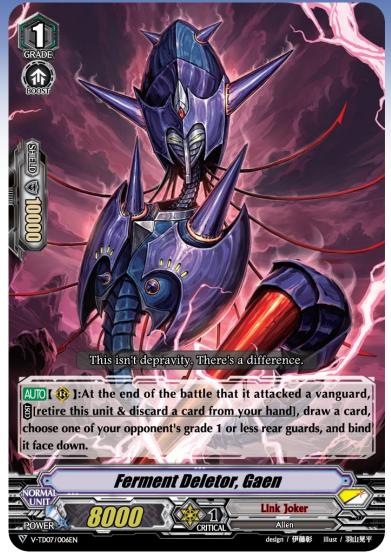

### Ferment Deletor, Gaen

- Retire and discard a card from hand
  - $\rightarrow$  Draw 1 card,
    - Bind a grade 1 or lower rear-guard face down!

**%product under development** ©Project Vanguard2018