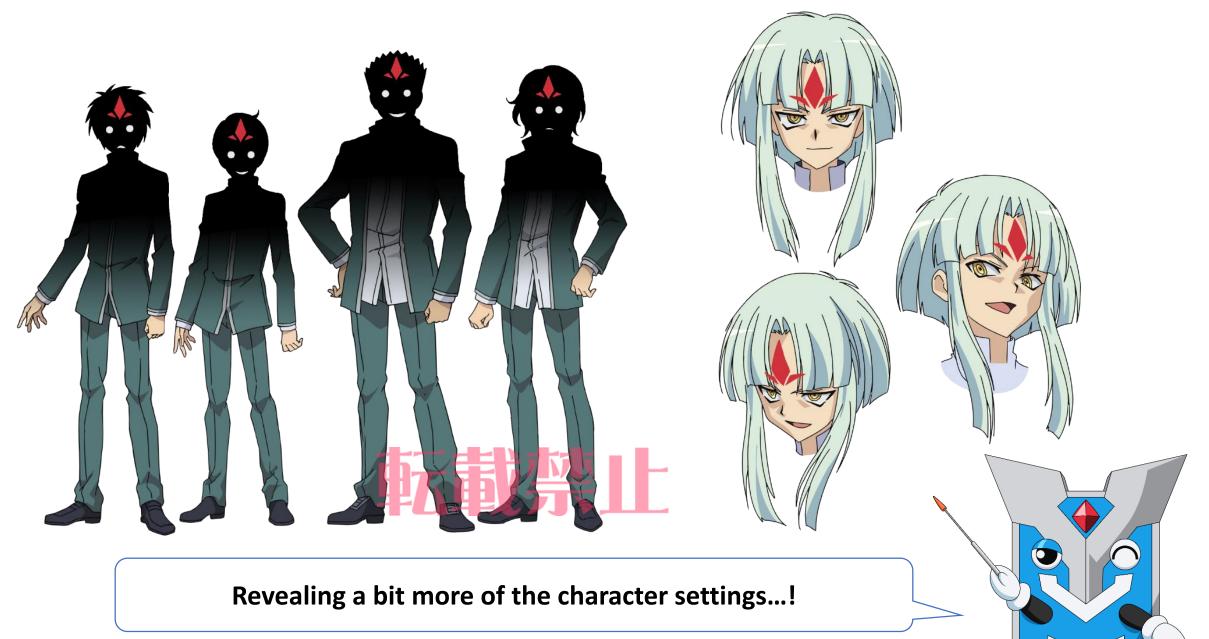

© Project Vanguard 2018



## Image 34 "Another Vanguard"





YouTube: http://www.youtube.com/CARDFIGHTVanguard Crunchyroll: http://www.crunchyroll.com/

## Sneak Peeks of "Image 35"



Image 35 "Concert Master, Takuto"

CF club returns to their peaceful daily routine after the exchange with Fukuhara. "Takuto Tatsunagi", the "Concert Master" and chairman of the Tatsunagi Foundation, reveals a shocking fact to ULTRARARE.

Let's peek at some of the scenes!

## Sneak Peek! Character Settings!



### Sneak Peek! Character Settings!



## Sneak Peek! Coming up in the new episodes...!





### Ferment Deletor, Gaen

- Retire and discard a card from hand
  - $\rightarrow$  Draw 1 card,
    - Bind a grade 1 or lower rear-guard face down!



**%product under development** ©Project Vanguard2018



## Swift Deletor, Geali

- When placed, if you have more rear-guards
  → Power +4000!!
- When its attack hits, bind one of your opponent's rear-guards face down.

If you could not bind, draw 1 card!!



**%product under development** ©Project Vanguard2018



## Docking Deletor, Greion

- Delete your opponent's Vanguard!!
- When its attack hits, bind an opponent's rear-guard face down!



**%product under development** ©Project Vanguard2018

# About "Delete"





Being "Deleted", The unit can still attack! Its power will be 0 and it loses its text! Its grade and card name remains.