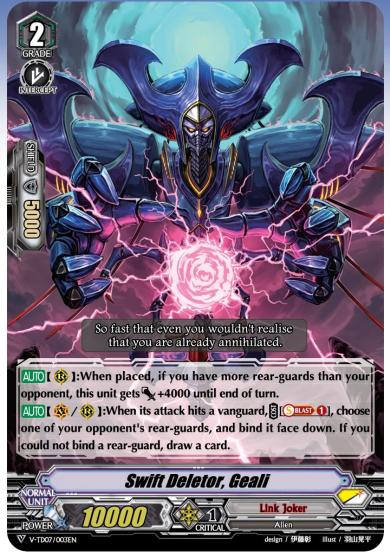

## Swift Deletor, Geali

- When placed, if you have more rear-guards
  → Power +4000!!
- When its attack hits, bind one of your opponent's rear-guards face down.

If you could not bind, draw 1 card!!

**%product under development** ©Project Vanguard2018