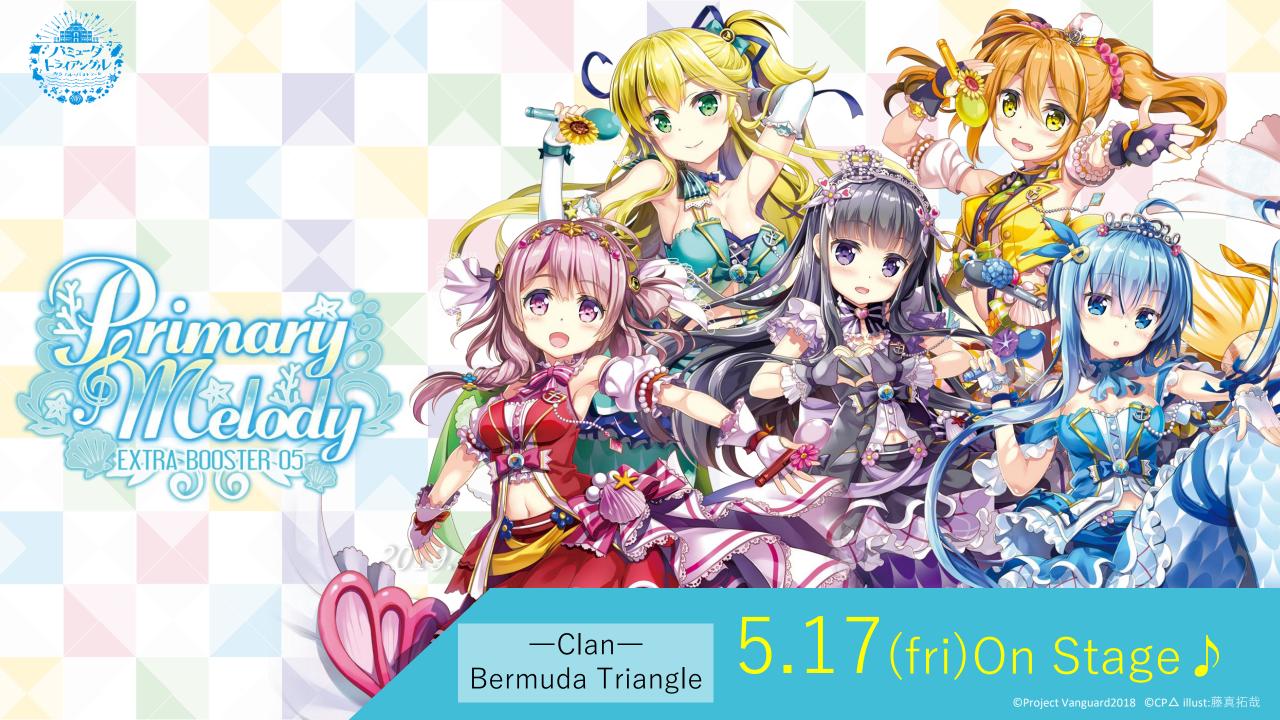

# V-EB05 Primary Melody

Cards 45 types[New card 40 types, reissued 5 types] VR:6 types LIR:3 types RR: 7 types R: 12 types C: 17 types +SVR 6 types +SP 9 types +SSP9 types Featured Clan Bermuda Triangle

# 6 VRs featured in "Primary Melody"

lllust:藤真拓哉

※product under development ©Project Vanguard2018 ©CP△