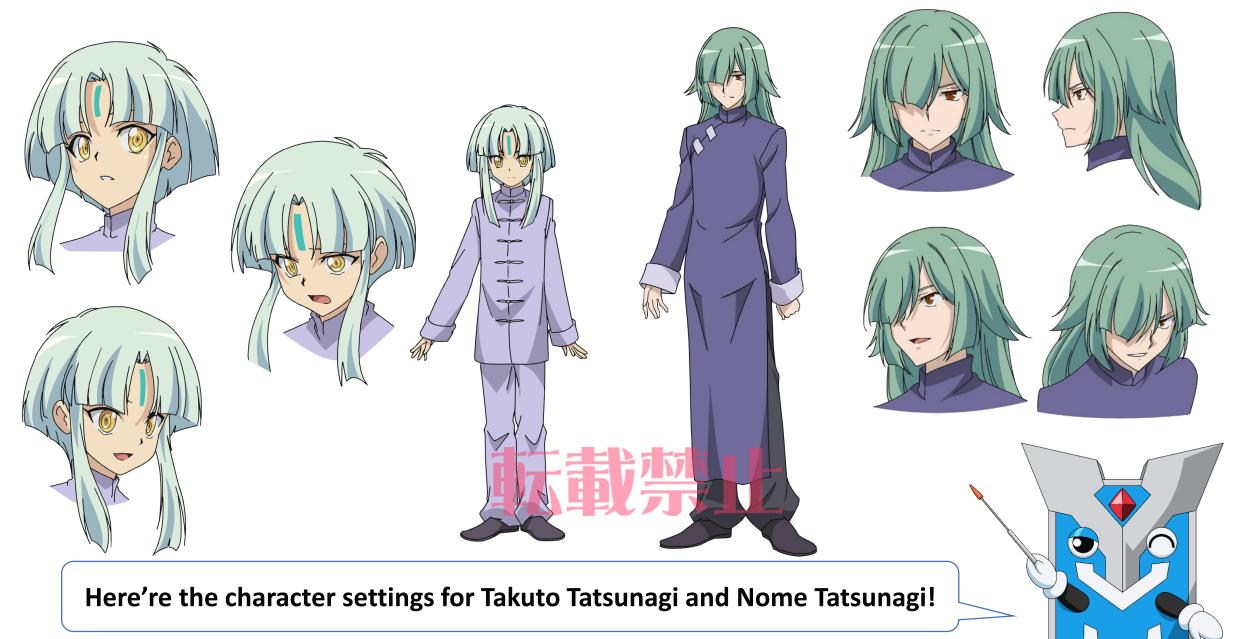

## Sneak Peek! Character Settings!

### Sneak Peek! Character Settings!

## Sneak Peeks of "Image 35"

Image 35 "Concert Master, Takuto"

CF club returns to their peaceful daily routine after the exchange with Fukuhara. "Takuto Tatsunagi", the "Concert Master" and chairman of the Tatsunagi Foundation, reveals a shocking fact to ULTRARARE.