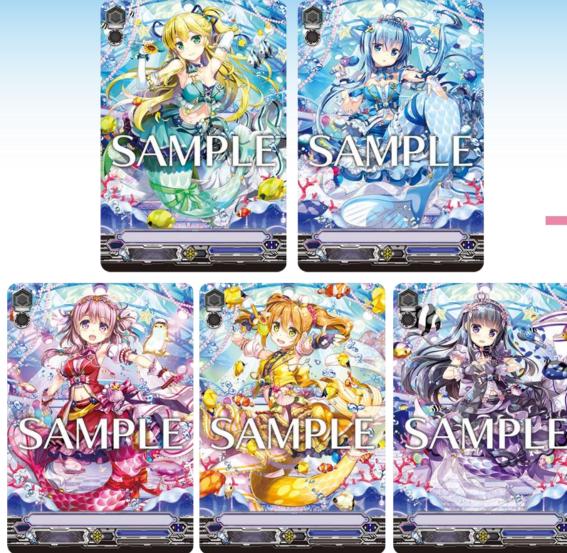

## VR cards in V-EB05

Each display of V-EB05 "Primary Melody" will include 2 VRs or 1 VR+ 1 SVR!!

The 5 main characters from Colorful Pastorale Side by side in 1 special illustration! Of course its also illustrated by Mr. Takoya Fujima!

SP Illustration

% product under development © Project Vanguard 2018 © CP△