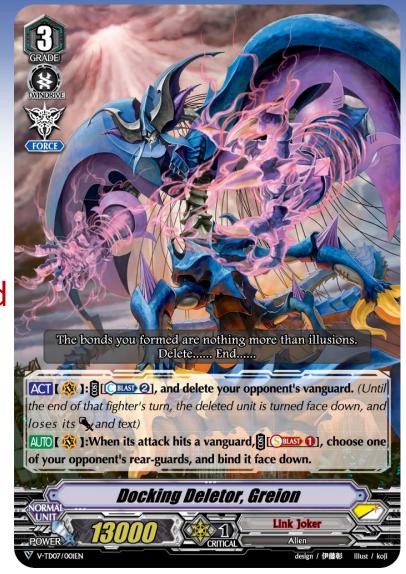

## Docking Deletor, Greion

- Delete your opponent's Vanguard!!
- When its attack hits, bind an opponent's rear-guard face down!

**%product under development** ©Project Vanguard2018

# About "Delete"

Being "Deleted", The unit can still attack! Its power will be 0 and it loses its text! Its grade and card name remains.