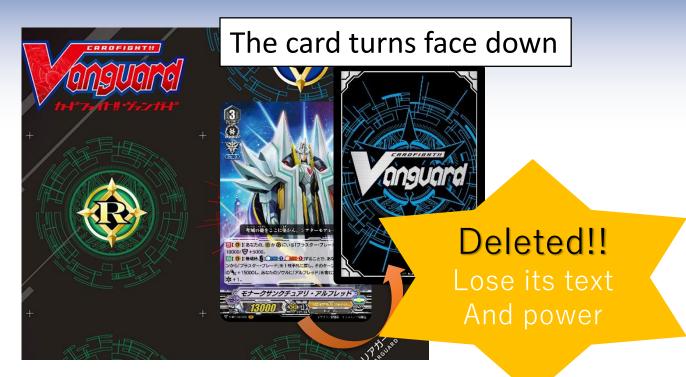

# About "Delete"

Being "Deleted", The unit can still attack! Its power will be 0 and it loses its text! Its grade and card name remains.

#### Ways to turn a "Deleted" card face up

- At the end of its owner's turn
- Rode upon
- Ability of cards