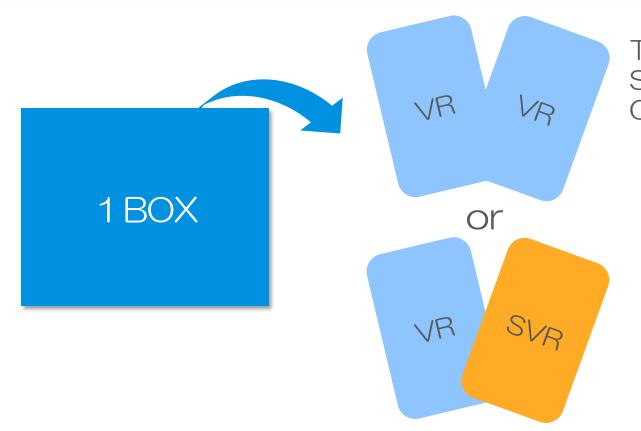

## VR cards in V-EB05

Each display of V-EB05 "Primary Melody" will include 2 VRs or 1 VR+ 1 SVR!!

The 5 main characters from Colorful Pastorale Side by side in 1 special illustration! Of course its also illustrated by Mr. Takoya Fujima!