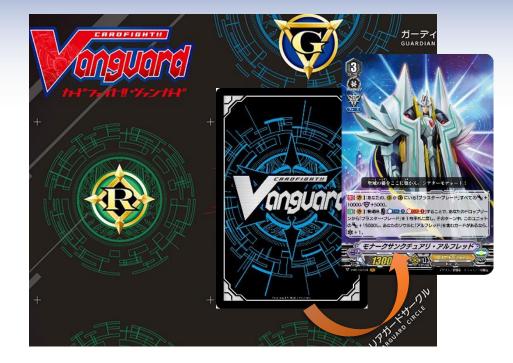

# About "Delete"

Being "Deleted", The unit can still attack! Its power will be 0 and it loses its text! Its grade and card name remains.

#### Ways to turn a "Deleted" card face up

- At the end of its owner's turn
- Rode upon
- Ability of cards