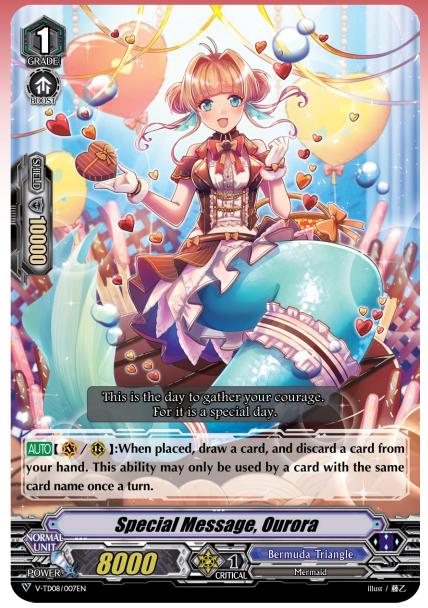

### SPECIAL MESSAGE, OURORA

- When placed, draw a card and discard a card!
- This ability may be used by a card with the same card name once a turn.