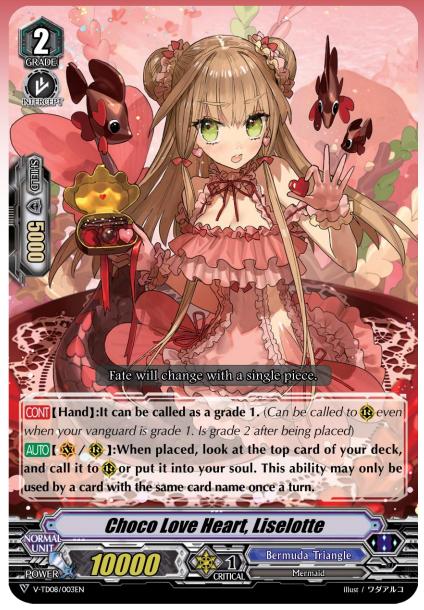

### CHOCO LOVE HEART, LISELOTTE

- Can be called as a grade 1!!
- When placed, look at the top card of deck, call it or put it into soul!
- This ability may be used by a card with the same card name once a turn.