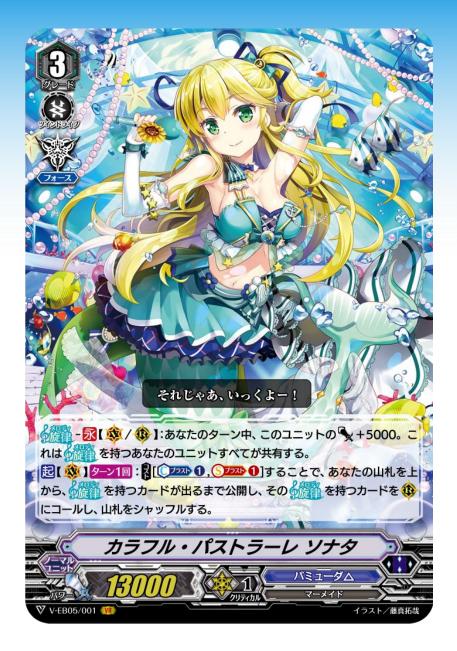

### **Colorful Pastorale, Sonata**

Melody (Shared by all units with "Melody") This unit gets power +5000.

Reveal the top cards from your deck until a card with "Melody" is shown, call that card and shuffle your deck!

#### 1. Question

Can the "Melody" ability shared among units with same names?

Answer

- Yes, the ability can be shared.
- e.g. If you have 2 copies of "Colorful Pastorale, Sonata", they will both share the ability to get power +5000, therefore both get power +10000.