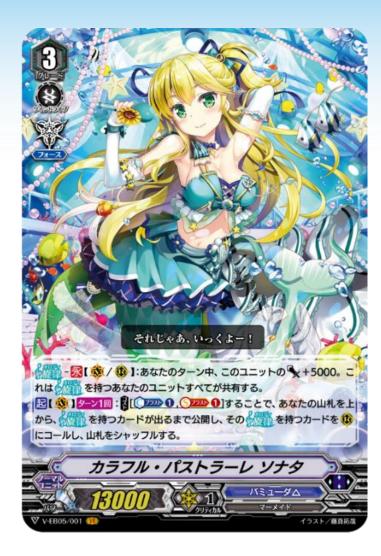

### **Colorful Pastorale, Sonata**

Melody (Shared by all units with "Melody") This unit gets power +5000.

Reveal the top cards from your deck until a card with "Melody" is shown, call that card and shuffle your deck!