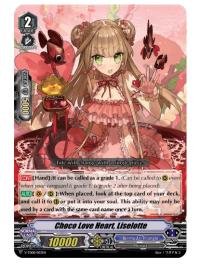

## Chokolade Liselotte coming on stage in 2 splendid forms!

Normal version

(CNT] [Hand]: It can be called as a grade 1. AUD [1551/4]; When placed, look at the top card of your deck, and call it to the or put it into your soul. This ability may only be used by a card with the same card name once a turn.