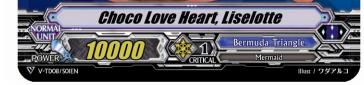

## Chokolade Liselotte coming on stage in 2 splendid forms!

Normal version

(CNT] [Hand]: It can be called as a grade 1. AUD [1551/4]; When placed, look at the top card of your deck, and call it to the or put it into your soul. This ability may only be used by a card with the same card name once a turn.