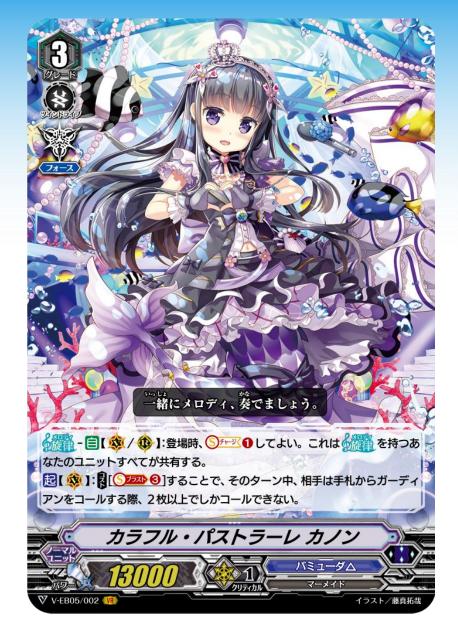

### **Colorful Pastorale, Canon**

Melody (Shared by all units with "Melody") When placed, Soul Charge 1.

Soul-blast 3, During this turn, when your opponent would call guardians from hand, he or she must call 2 or more at the same time.