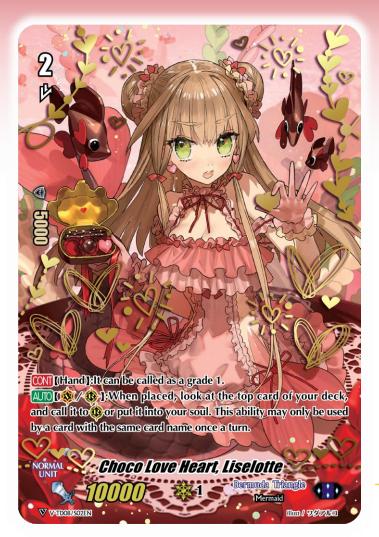

## Chokolade Liselotte coming on stage in 2 splendid forms!

Normal version

(CNT] [Hand]: It can be called as a grade 1. AUD [1551/4]; When placed, look at the top card of your deck, and call it to the or put it into your soul. This ability may only be used by a card with the same card name once a turn.