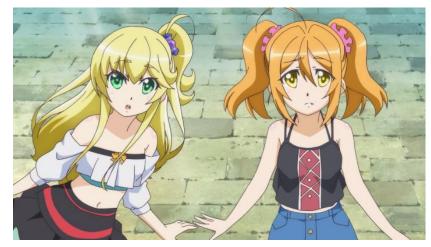

### Reviewing the performances of Fina and Serena!

### Colorful Pastorale, Serena

Melody (Shared by all units with "Melody")
When its attack hits, if there are
4 or less cards in your hand, draw 1 card!

Return 3 cards with from drop zone to hand!

#### Colorful Pastorale, Fina

Melody (Shared by all units with "Melody")
This unit gets [Intercept] and "Shield +10000"!

Abilities that resolve "When an attack hits" also resolve even when the attack does not hit!