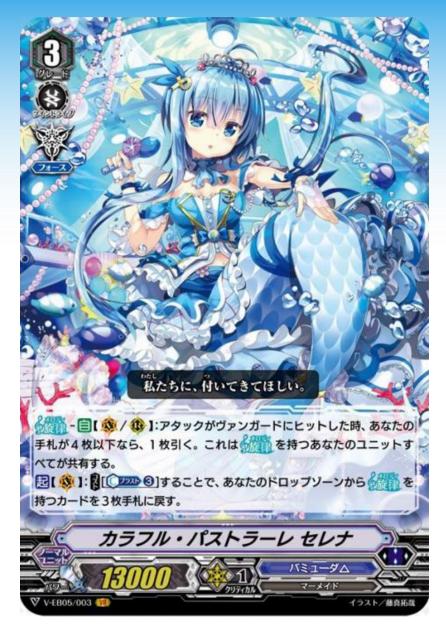

### Reviewing the performances of Fina and Serena!

### Colorful Pastorale, Serena

Melody (Shared by all units with "Melody")
When its attack hits, if there are
4 or less cards in your hand, draw 1 card!

Return 3 cards with from drop zone to hand!