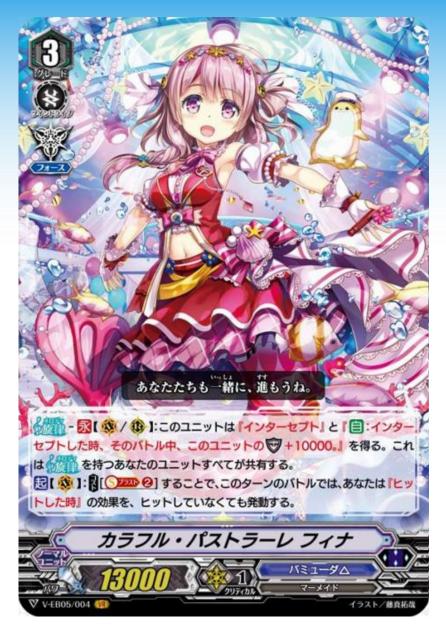

### Reviewing the performances of Fina and Serena!

#### Colorful Pastorale, Fina

Melody (Shared by all units with "Melody")
This unit gets [Intercept] and "Shield +10000"!

Abilities that resolve "When an attack hits" also resolve even when the attack does not hit!